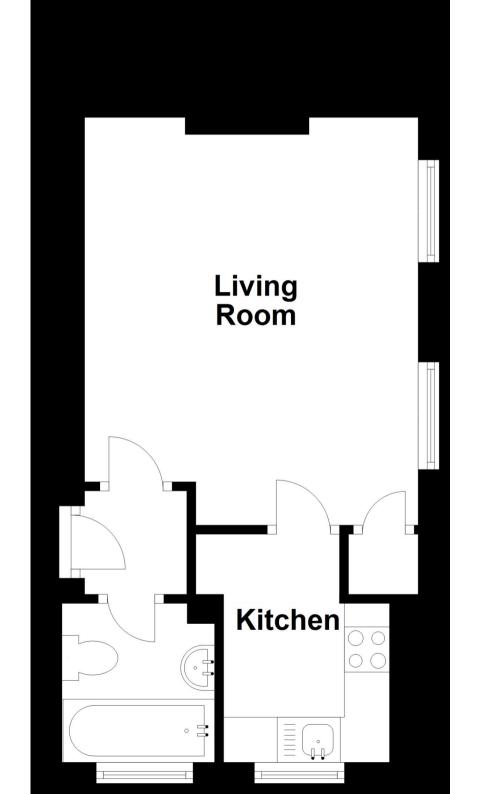

## Accommodation

Communal Garden

Hallway Living Space 4.45m x 3.71m **Kitchen** 2.59m x 1.83m **Bathroom** 

Call Ryde 01983 563785 ■ pittis.co.uk

CURRENT

POTENTIAL: