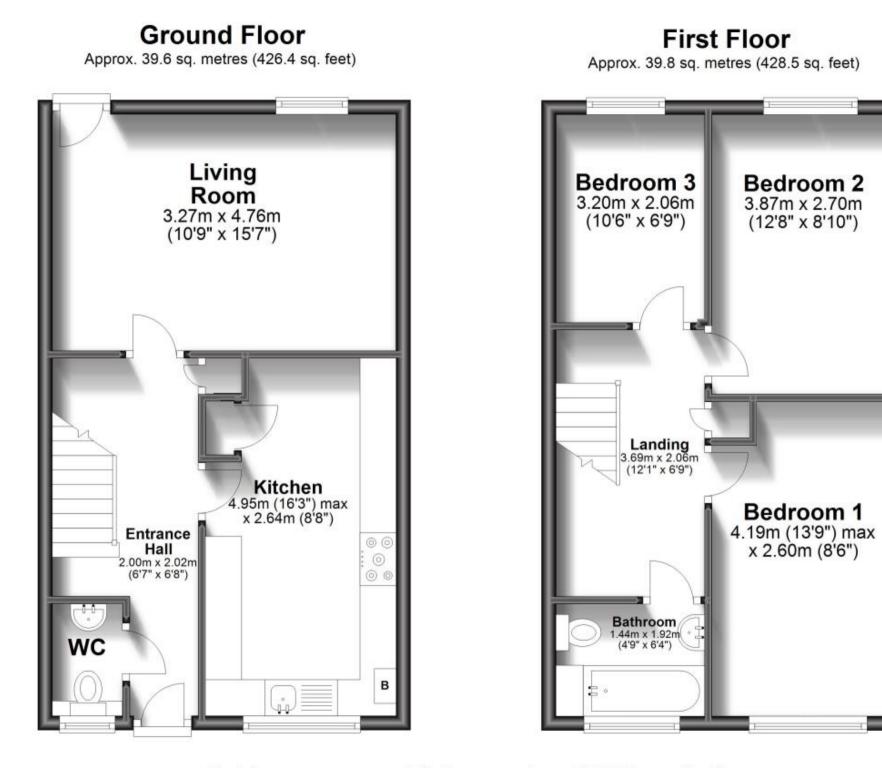

note that administration fees are charged in addition to the rent and security deposit. Please contact our Lettings Team who will confirm the total costs involved in renting this property. For clarification, we wish to inform the prospective tenant that we have prepared these details as a general guide. The agent has not carried out a detailed survey nor tested the services, appliances, or specific fitings (unless otherwise stated), and no warranty can be given as to their condition. All room measurements are taken at floor level. We strongly recommend that all the information which we provide about the property is verified by yourself and your advisers. The contents of this publication are @Wards, 2015. Wards is a trading name of Arun Estates Limited Registered in England No. 2597969





Total area: approx. 79.4 sq. metres (854.8 sq. feet)