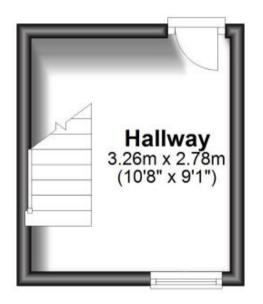

## **Second Floor**

Approx. 38.3 sq. metres (412.0 sq. feet)

**First Floor** 

Approx. 9.1 sq. metres (97.6 sq. feet)

Total area: approx. 47.3 sq. metres (509.5 sq. feet)