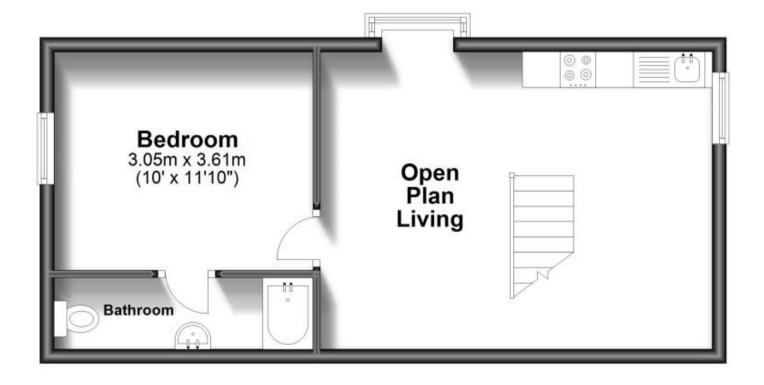

## Accommodation

**Kitchen/Lounge** 4.039 x 7.833

**Bedroom** 3.607 x 2.881 **Bathroom** 2.547 x 1.519

## **Second Floor**

Approx. 38.3 sq. metres (412.0 sq. feet)

**First Floor** 

Approx. 9.1 sq. metres (97.6 sq. feet)

Total area: approx. 47.3 sq. metres (509.5 sq. feet)