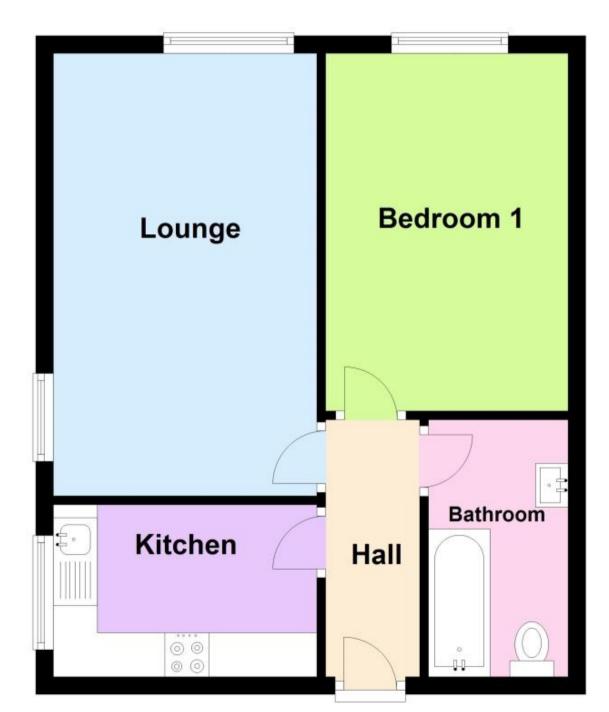

## Accommodation

Bedroom One 13'4-8'8 Lounge 15'11-10'1 Bathroom 9'7-4'7 Kitchen 9'10-6'5

## **First Floor**