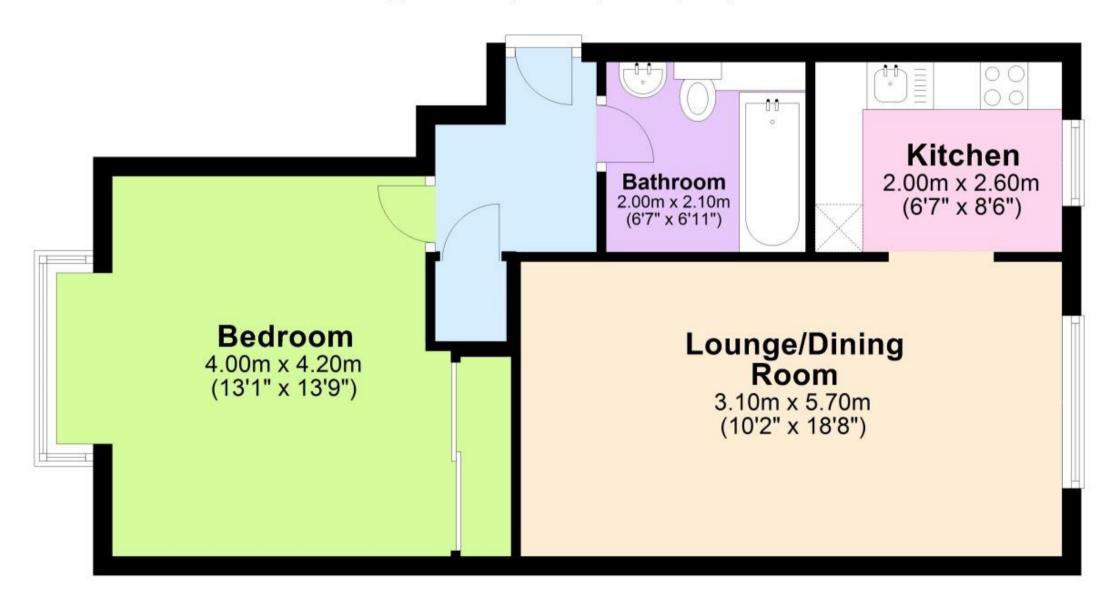

## Accommodation

Living Room 5.7 x 3.1 **Kitchen** 2.6 x 2.0 Bathroom 2.1 x 2.0 **Bedroom** 4.2 x 4.0

Call Sutton 020 86426266 ■ cubittandwest.co.uk

CURRENT:

POTENTIAL:

## **Ground Floor**

Approx. 48.0 sq. metres (516.2 sq. feet)

Total area: approx. 48.0 sq. metres (516.2 sq. feet)