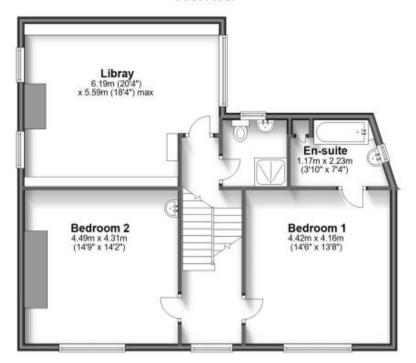

# Price

# £3,000 PCM

Fees Apply



Available 19/08/23

Bartholomew Street Hythe CT21











# **Main Features**

- 5 double bedrooms
- **Detached house**
- Well presented wrap-round garden
- 2 garages and 2 parking bays
- **Central location**
- No deposit option considered



Deposit required is £3,461.54 Shepway District - Council Tax Band Tax Band G

Renting a property is a big commitment and we recommend that you visit the local authority website and these websites which offer helpful information and advice about letting

www.gov.uk/government/publications/how-to-rent www.gov.uk/private-renting www.wardsofkent.co.uk/letting/our-tenancy-fees/ www.gov.uk/green-deal-energy-saving-measures









# **Basement**



# **Ground Floor**



# First Floor



# Second Floor