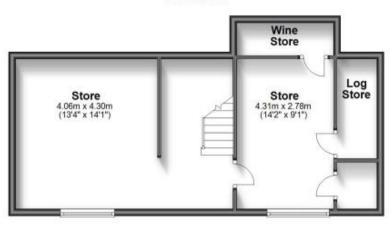

# Price

# £3,000 PCM

Fees Apply



Available 19/08/23

Bartholomew Street Hythe CT21











# **Main Features**

- 5 double bedrooms
- **Detached house**
- Well presented wrap-round garden
- 2 garages and 2 parking bays
- **Central location**
- No deposit option considered



Deposit required is £3,461.54 Shepway District - Council Tax Band Tax Band G

Renting a property is a big commitment and we recommend that you visit the local authority website and these websites which offer helpful information and advice about letting

www.gov.uk/government/publications/how-to-rent www.gov.uk/private-renting www.wardsofkent.co.uk/letting/our-tenancy-fees/ www.gov.uk/green-deal-energy-saving-measures









# **Basement**



# **Ground Floor**



# First Floor



# Second Floor