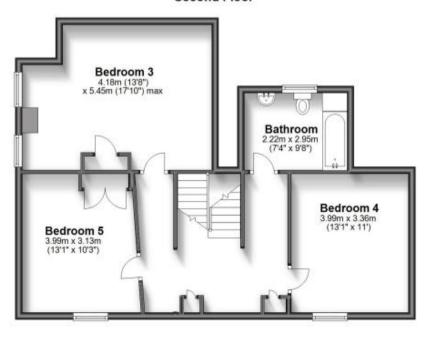

# Price

# £3,000 PCM

Fees Apply



Available 19/08/23

Bartholomew Street Hythe CT21











# **Main Features**

- 5 double bedrooms
- **Detached house**
- Well presented wrap-round garden
- 2 garages and 2 parking bays
- **Central location**
- No deposit option considered



Deposit required is £3,461.54 Shepway District - Council Tax Band Tax Band G

Renting a property is a big commitment and we recommend that you visit the local authority website and these websites which offer helpful information and advice about letting

www.gov.uk/government/publications/how-to-rent www.gov.uk/private-renting www.wardsofkent.co.uk/letting/our-tenancy-fees/ www.gov.uk/green-deal-energy-saving-measures









# **Basement**



# **Ground Floor**



# First Floor



# Second Floor