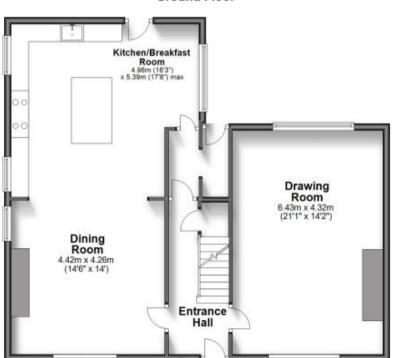

# Price

# £3,000 PCM

Fees Apply



Available 19/08/23

Bartholomew Street Hythe CT21











# **Main Features**

- 5 double bedrooms
- **Detached house**
- Well presented wrap-round garden
- 2 garages and 2 parking bays
- **Central location**
- No deposit option considered



Deposit required is £3,461.54 Shepway District - Council Tax Band Tax Band G

Renting a property is a big commitment and we recommend that you visit the local authority website and these websites which offer helpful information and advice about letting

www.gov.uk/government/publications/how-to-rent www.gov.uk/private-renting www.wardsofkent.co.uk/letting/our-tenancy-fees/ www.gov.uk/green-deal-energy-saving-measures









# **Basement**



# **Ground Floor**



# First Floor



# Second Floor