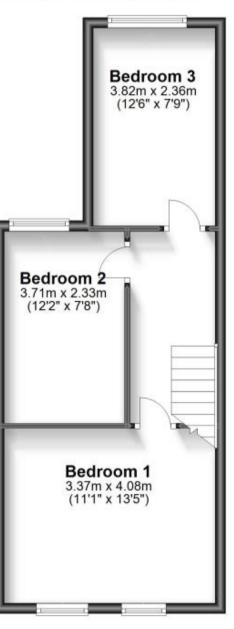

## Accommodation

Hall

Lounge 4.03 x 2.98 Dining Room 3.05 x 3.77 Kitchen 3.82 x 2.36 Bathroom 1.83 x 2.50 Bedroom 1 4.04 x 3.37 Bedroom 2 2.33 x 3.79 Bedroom 3 3.95 x 2.41

## Ground Floor Approx. 43.4 sq. metres (466.7 sq. feet)

First Floor Approx. 38.5 sq. metres (414.9 sq. feet)