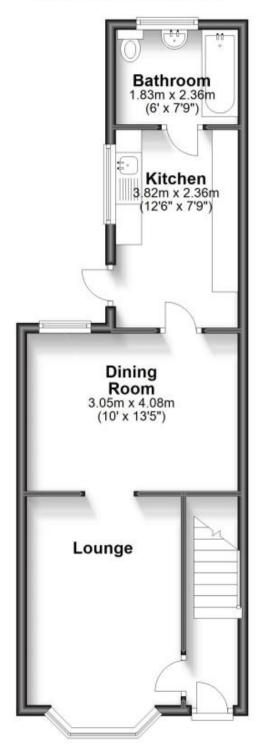

## Accommodation

Hall

Lounge 4.03 x 2.98 Dining Room 3.05 x 3.77 Kitchen 3.82 x 2.36 Bathroom 1.83 x 2.50 Bedroom 1 4.04 x 3.37 Bedroom 2 2.33 x 3.79 Bedroom 3 3.95 x 2.41

## Ground Floor Approx. 43.4 sq. metres (466.7 sq. feet)

First Floor Approx. 38.5 sq. metres (414.9 sq. feet)