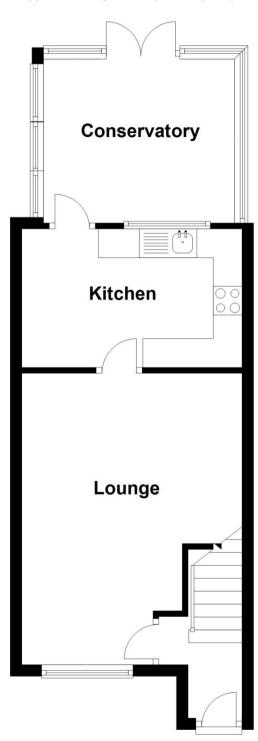

## Accommodation

**Lounge** 5.39m x 3.34m

**Kitchen** 4.98m x 3.34m

Conservatory

Bedroom 1 3.75m x 3.00m

**Bedroom 2** 3.73m x 2.00m

**Bathroom** 

Garden

## **Ground Floor**

Approx. 39.6 sq. metres (426.3 sq. feet)