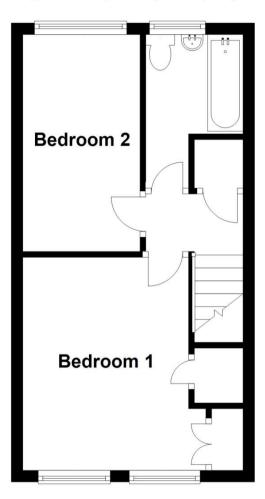

## Accommodation

**Lounge** 5.39m x 3.34m

**Kitchen** 4.98m x 3.34m

Conservatory

Bedroom 1 3.75m x 3.00m

**Bedroom 2** 3.73m x 2.00m

**Bathroom** 

Garden

## **First Floor**

Approx. 29.0 sq. metres (311.8 sq. feet)