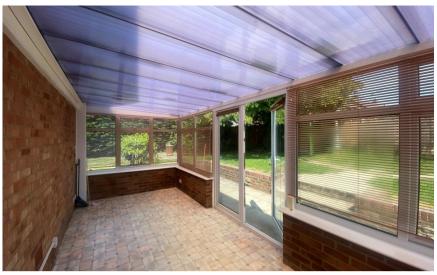

## Accommodation

**Entrance Porch** 

**Lounge** 5.81 x 3.32

Kitchen 3.63 x 3.48

Conservatory 5.48 x 2.42

Bedroom 1 3.64 x 3.04

**En-suite** 2.34 x 1.36

Bedroom 2 3.66 x 3.03