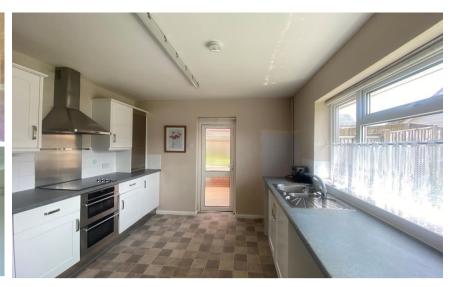

## Accommodation

**Entrance Porch** 

**Lounge** 5.81 x 3.32

Kitchen 3.63 x 3.48

Conservatory 5.48 x 2.42

Bedroom 1 3.64 x 3.04

**En-suite** 2.34 x 1.36

Bedroom 2 3.66 x 3.03