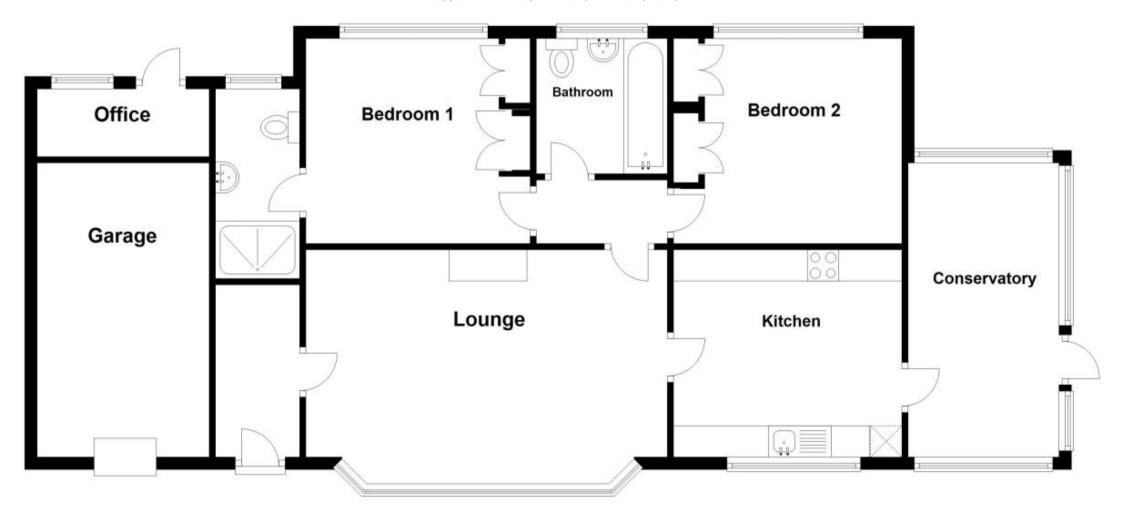

## Accommodation

**Entrance Porch** 

**Lounge** 5.81 x 3.32

Kitchen 3.63 x 3.48

Conservatory 5.48 x 2.42

Bedroom 1 3.64 x 3.04

**En-suite** 2.34 x 1.36

Bedroom 2 3.66 x 3.03

**Bathroom** 2.10 x 1.77

Garden

Garage

**Driveway** 

## Call Ashford 01233 639654 ■ wardsofkent.co.uk

**Ground Floor** 

Approx. 100.0 sq. metres (1076.4 sq. feet)

Total area: approx. 100.0 sq. metres (1076.4 sq. feet)