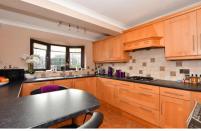

## Accommodation

**Lounge** 5.64 x 3.53

**Dining room** 3.53 x 3.51

Kitchen

W/C

Conservatory 5.24 x 2.67

Bedroom 1 4.68 x 4.35

Bedroom 2 4.50 x 3.28