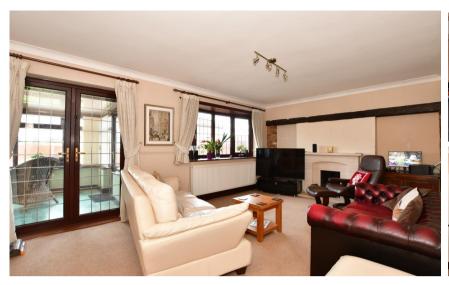

## Accommodation

**Lounge** 5.64 x 3.53

**Dining room** 3.53 x 3.51

Kitchen

W/C

Conservatory 5.24 x 2.67

Bedroom 1 4.68 x 4.35

Bedroom 2 4.50 x 3.28