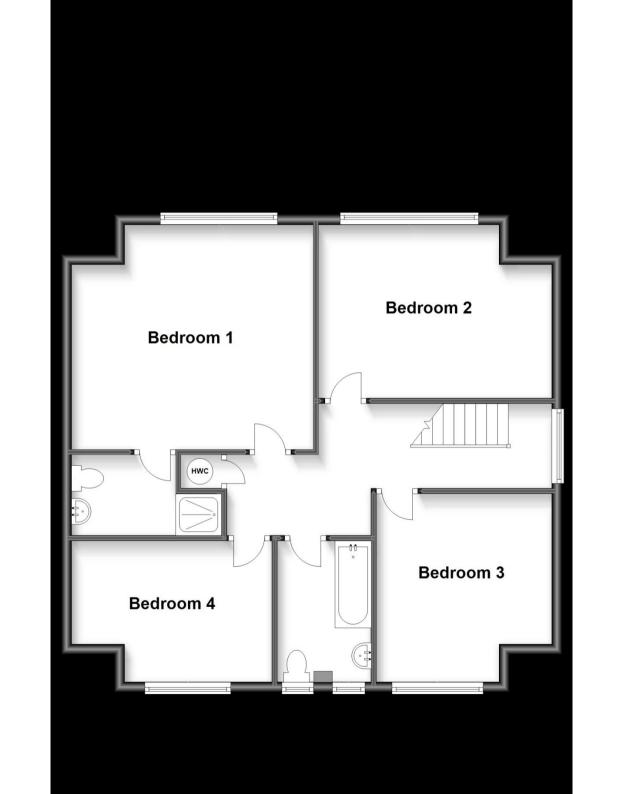

## **Main Features**

Four bedroom

**Detached** 

Double garage

Garden

En suite

Two receptions

Deposit required is £2,826.92 Basildon District - Council Tax Band Tax Band G

## Accommodation

**Lounge** 5.64 x 3.53

**Dining room** 3.53 x 3.51

Kitchen

W/C

Conservatory 5.24 x 2.67

Bedroom 1 4.68 x 4.35

Bedroom 2 4.50 x 3.28

Bedroom 3 3.58 x 3.28

**Bedroom 4** 3.84 x 2.64

En suite

**Bathroom** 