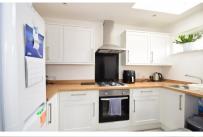

## Accommodation

**Entrance** 

**Living area** 5.14 x 3.10

Kitchen 3.18 x 1.68

Hallway

Shower room

Bedroom 3.29 x 3.17