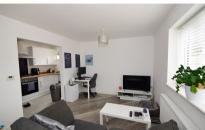

## Accommodation

**Entrance** 

**Living area** 5.14 x 3.10

Kitchen 3.18 x 1.68

Hallway

Shower room

Bedroom 3.29 x 3.17