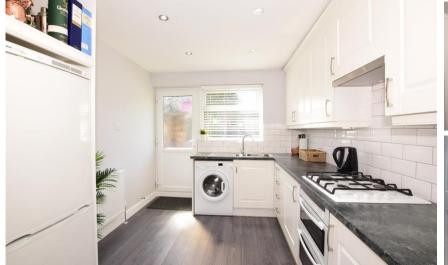

## Accommodation

Hall Cloakroom Lounge 4.45 x 3.51 Dining Area 3.53 x 2.59 Bedroom 1 3.58 x 3.56 Bedroom 2 3.56 x 3.46 Shower Room

Total area: approx. 80.2 sq. metres (863.8 sq. feet)