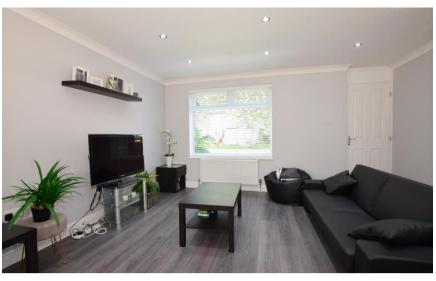

## Accommodation

Hall Cloakroom Lounge 4.45 x 3.51 Dining Area 3.53 x 2.59 Bedroom 1 3.58 x 3.56 Bedroom 2 3.56 x 3.46 Shower Room

Total area: approx. 80.2 sq. metres (863.8 sq. feet)