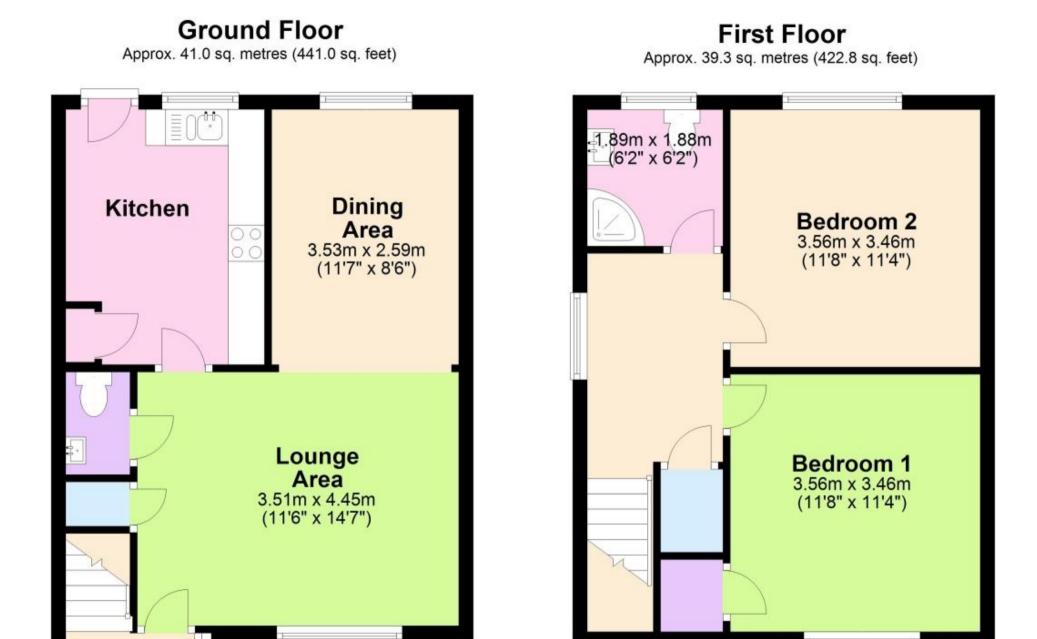

## Accommodation

Hall Cloakroom Lounge 4.45 x 3.51 Dining Area 3.53 x 2.59 Bedroom 1 3.58 x 3.56 Bedroom 2 3.56 x 3.46 Shower Room

Total area: approx. 80.2 sq. metres (863.8 sq. feet)