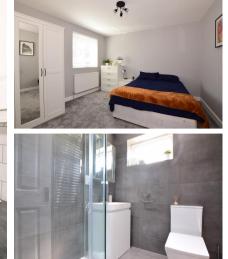

## Accommodation

Hall Cloakroom Lounge 4.45 x 3.51 Dining Area 3.53 x 2.59 Bedroom 1 3.58 x 3.56 Bedroom 2 3.56 x 3.46 Shower Room

Total area: approx. 80.2 sq. metres (863.8 sq. feet)