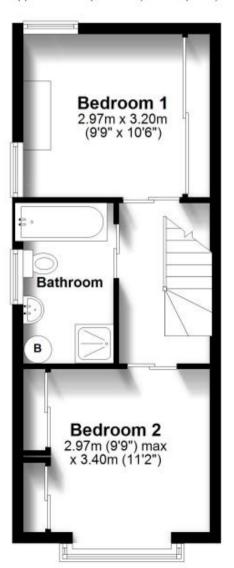

## Accommodation

Lounge 11'8x10'6

**Utility Area** 

Dining Area 12'3x9'5

Kitchen 8'4x7'9

Cloakroom

Bedroom 1 11'9x10'6

Bedroom 2 10'10x10'1

**Bathroom** Garden

## **Ground Floor**

Approx. 44.1 sq. metres (474.9 sq. feet)

First Floor

Approx. 30.5 sq. metres (328.7 sq. feet)