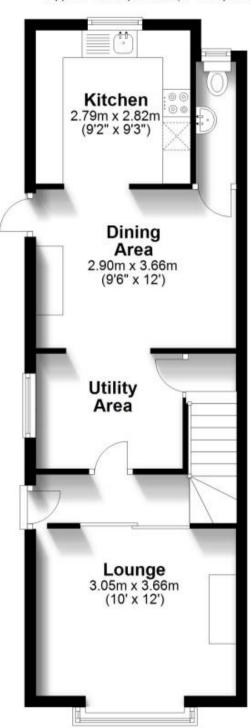

## Accommodation

Lounge 11'8x10'6

**Utility Area** 

Dining Area 12'3x9'5

Kitchen 8'4x7'9

Cloakroom

Bedroom 1 11'9x10'6

Bedroom 2 10'10x10'1

## **Ground Floor**

Approx. 44.1 sq. metres (474.9 sq. feet)

First Floor

Approx. 30.5 sq. metres (328.7 sq. feet)