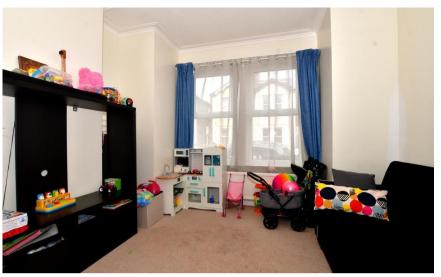

## Accommodation

Lounge 11'8x10'6

**Utility Area** 

Dining Area 12'3x9'5

Kitchen 8'4x7'9

Cloakroom

Bedroom 1 11'9x10'6

Bedroom 2 10'10x10'1