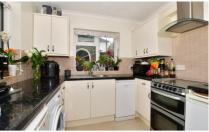

## Accommodation

Lounge 11'8x10'6

**Utility Area** 

Dining Area 12'3x9'5

Kitchen 8'4x7'9

Cloakroom

Bedroom 1 11'9x10'6

Bedroom 2 10'10x10'1