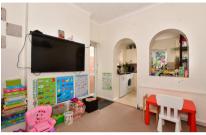

## Accommodation

Lounge 11'8x10'6

**Utility Area** 

Dining Area 12'3x9'5

Kitchen 8'4x7'9

Cloakroom

Bedroom 1 11'9x10'6

Bedroom 2 10'10x10'1