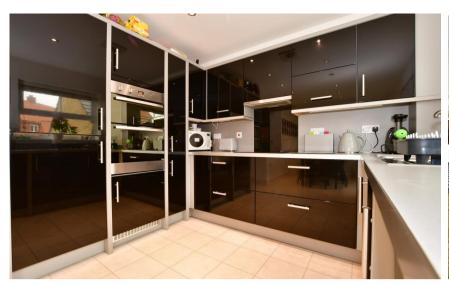

## **Accommodation**

Lounge 17'7-13'3

Kitchen/Diner 20'3-10'3

Bedroom One 12'11-11'6

**Bedroom Two** 11'0-10'6

Bedroom Three 13'10-8'8

Bedroom Four 11'5-8'7

**Family Bathroom** 