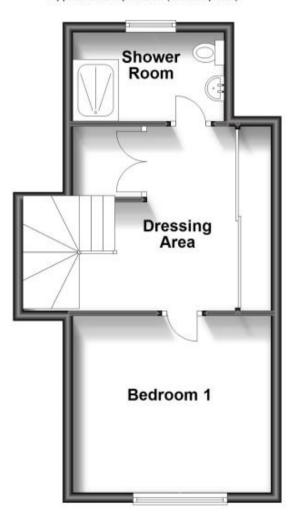

En-Suite Bedroom Two

Garage

**Shower Room** 

Call Portsmouth 023 92653157 ■ cubittandwest.co.uk

POTENTIAL: B(87)

CURRENT

**Ground Floor** 

Approx. 59.5 sq. metres (639.9 sq. feet)

## Second Floor

Approx. 36.3 sq. metres (391.0 sq. feet)