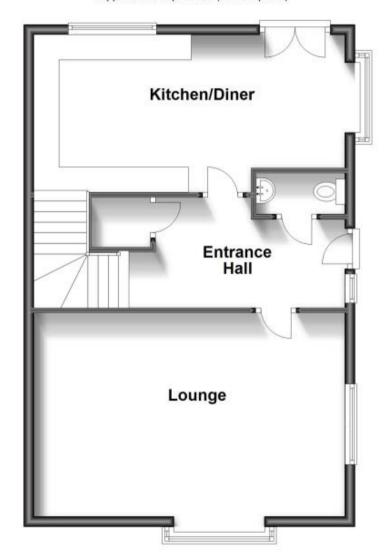

## **Accommodation**

Lounge 17'7-13'3

Kitchen/Diner 20'3-10'3

Bedroom One 12'11-11'6

**Bedroom Two** 11'0-10'6

Bedroom Three 13'10-8'8

Bedroom Four 11'5-8'7

**Family Bathroom** 

En-Suite Bedroom Two

Garage

**Shower Room** 

Call Portsmouth 023 92653157 ■ cubittandwest.co.uk

POTENTIAL: B(87)

CURRENT

**Ground Floor** 

Approx. 59.5 sq. metres (639.9 sq. feet)