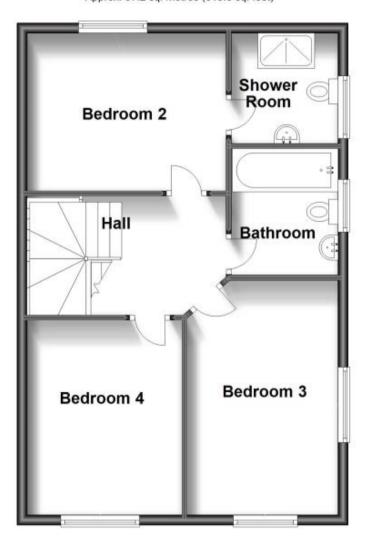

## **Accommodation**

Lounge 17'7-13'3

Kitchen/Diner 20'3-10'3

Bedroom One 12'11-11'6

**Bedroom Two** 11'0-10'6

Bedroom Three 13'10-8'8

Bedroom Four 11'5-8'7

**Family Bathroom** 

En-Suite Bedroom Two

Garage

**Shower Room** 

Call Portsmouth 023 92653157 ■ cubittandwest.co.uk

POTENTIAL: B(87)

CURRENT

**Ground Floor** 

Approx. 59.5 sq. metres (639.9 sq. feet)