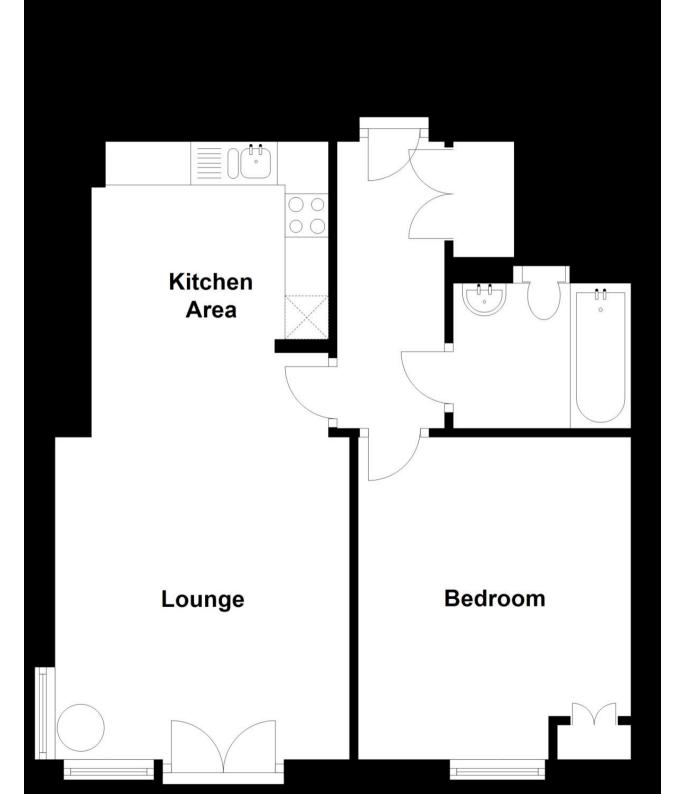

: Please contact our Lettings Team who will confirm the total costs involved in renting this property. For clarifcation, we wish to inform the prospective tenant that we have prepared these details as a general guide. The agent has not carried out a detailed survey nor tested the services, appliances, or specific fittings (unless otherwise stated), and no warrantly can be given as to their condition. All room measurements are taken at floor level. We strongly recommend that all the information which we provide about the property is verified by yourself and your advisers. The contents of this publication are @ Cubit & West, 105. Cubit & West is a trading name of Arun Estates Limited Registered in England No. 258/9789

## Accommodation

Double Bedroom 1 12'2-10'4 Kitchen Diner 23'10-11'1