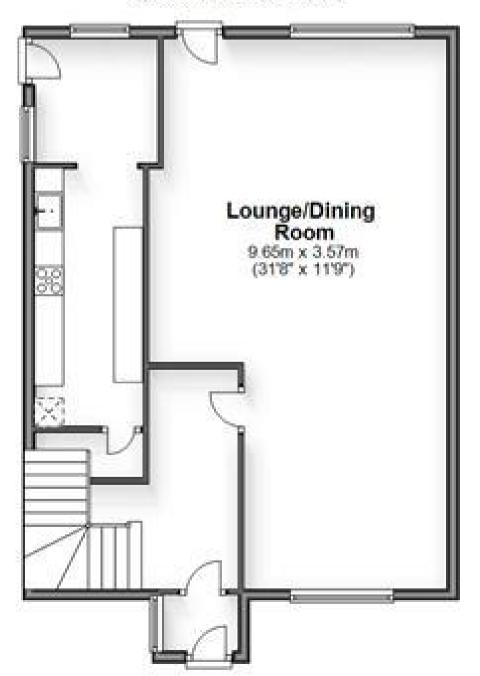

### Accommodation

**Lounge-diner** 9.65 x 4.56

Kitchen 4.53 x 2.01

Bedroom 4.41 x 3.81

**Bedroom 2** 4.41 x 2.63

**Bedroom 3** 3.03 x 2.12

**Bathroom** 

# Ground Floor

Approx. 62.1 sq. metres (668.4 sq. feet)