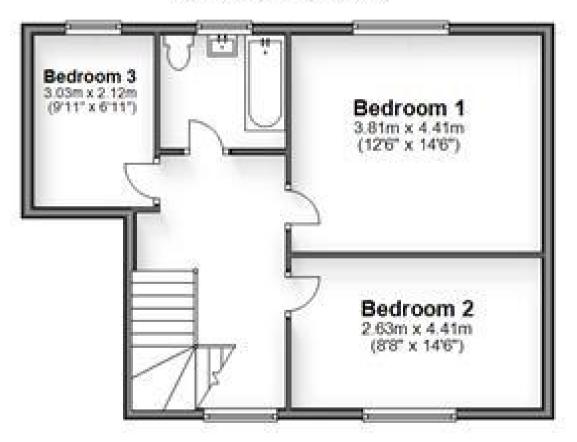

### Accommodation

**Lounge-diner** 9.65 x 4.56

Kitchen 4.53 x 2.01

Bedroom 4.41 x 3.81

**Bedroom 2** 4.41 x 2.63

**Bedroom 3** 3.03 x 2.12

**Bathroom** 

# First Floor

Approx. 52.1 sq. metres (\$60.9 sq. feet)