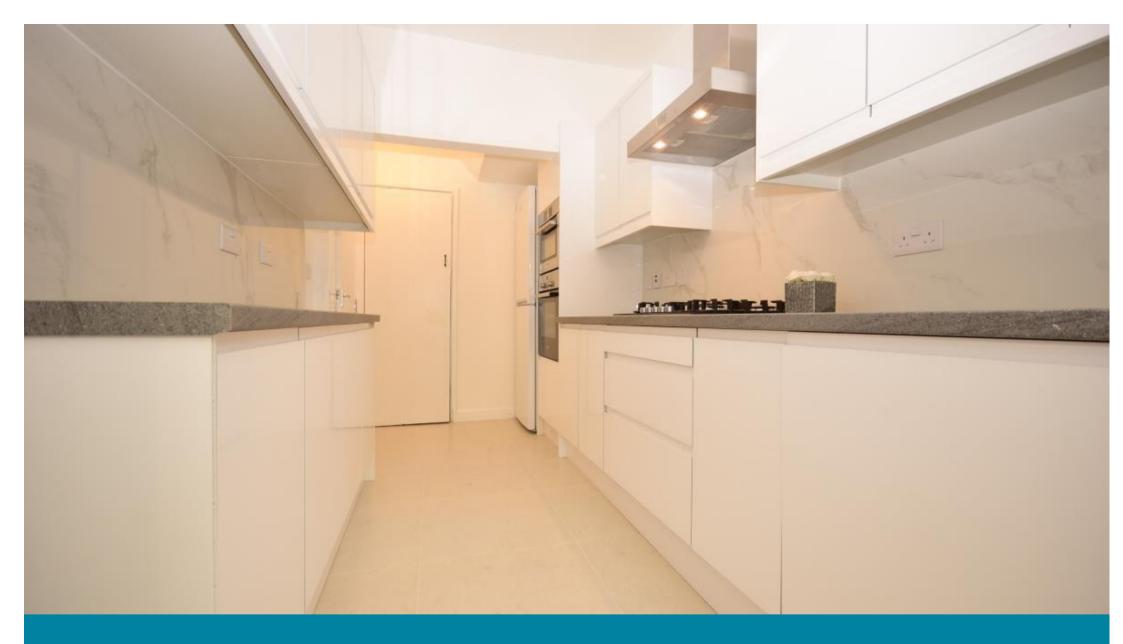

### Accommodation

**Lounge-diner** 9.65 x 4.56

Kitchen 4.53 x 2.01

Bedroom 4.41 x 3.81

**Bedroom 2** 4.41 x 2.63

**Bedroom 3** 3.03 x 2.12

**Bathroom** 