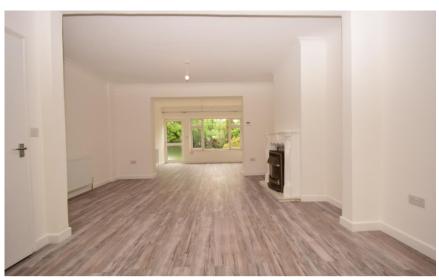

### Accommodation

**Lounge-diner** 9.65 x 4.56

Kitchen 4.53 x 2.01

Bedroom 4.41 x 3.81

**Bedroom 2** 4.41 x 2.63

**Bedroom 3** 3.03 x 2.12

**Bathroom** 