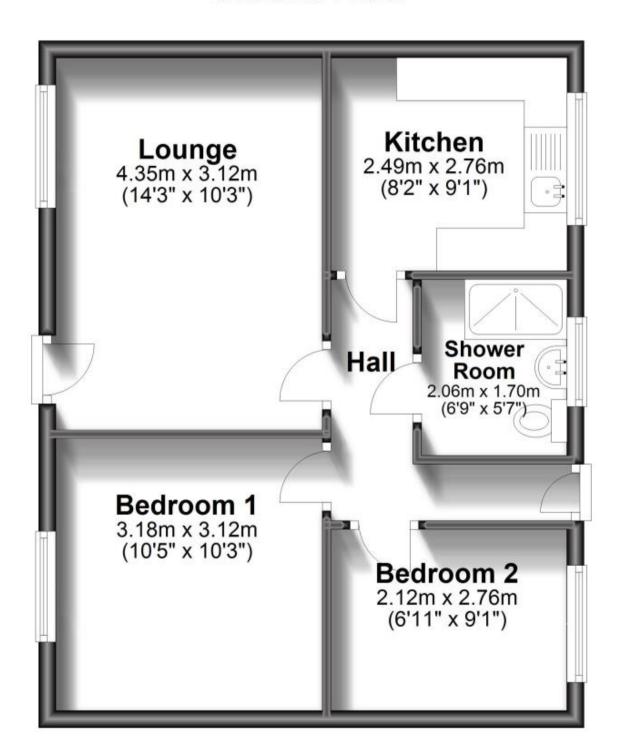

## **Accommodation**

**Entrance Hall** 

**Lounge** 5.07 x 3.12

**Kitchen** 2.49 x 2.76

**Bathroom** 1.70 x 2.06

**Bedroom 1** 3.18 x 4.11

**Bedroom 2** 2.43 x 2.76

CURRENT:

# **Ground Floor**