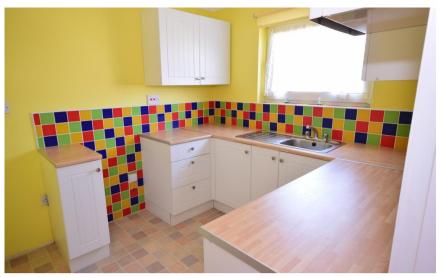

## **Accommodation**

**Entrance Hall** 

**Lounge** 5.07 x 3.12

**Kitchen** 2.49 x 2.76

**Bathroom** 1.70 x 2.06

**Bedroom 1** 3.18 x 4.11

**Bedroom 2** 2.43 x 2.76

CURRENT: