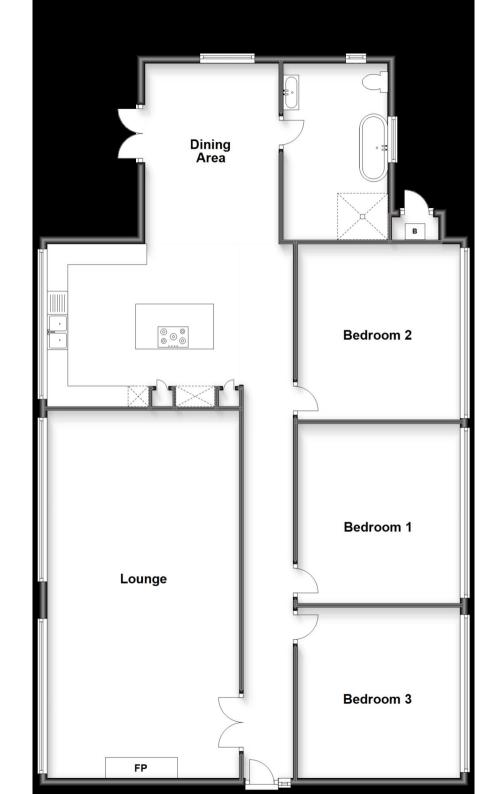

### Accommodation

Lounge Kitchen/diner Bedroom One Bedroom Two Bedroom Three Bathroom