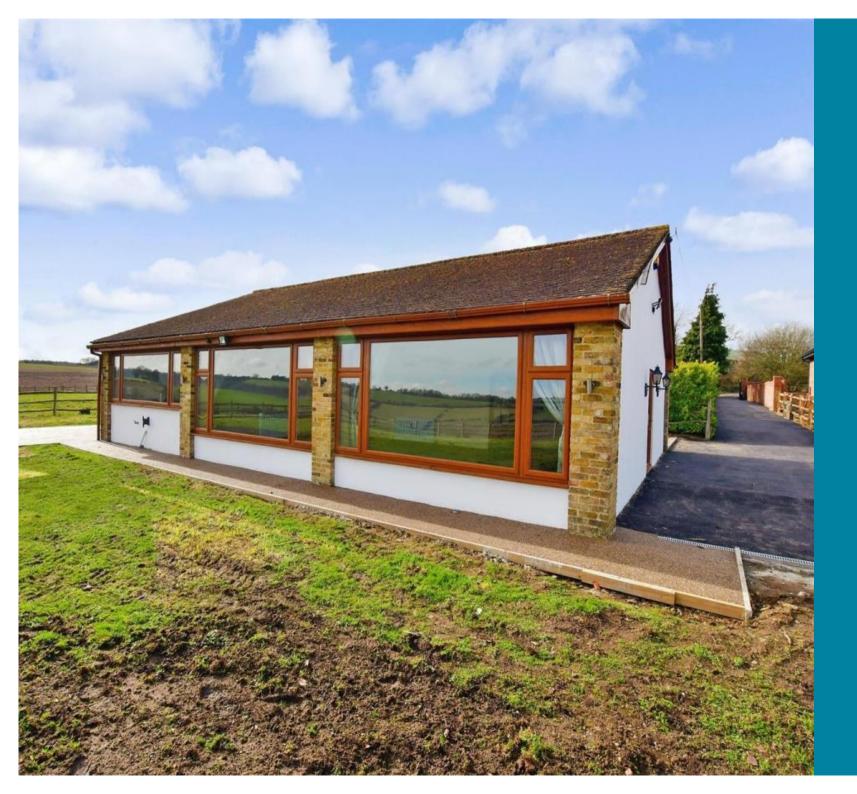

## Bower Lane Eynsford DA4

Helping you move forwards

#### **Main Features**

- SPACIOUS LOUNGE
- MODERN KITCHEN/DINER
- THREE DOUBLE BEDROOMS
- STYLISH BATHROOM
- LARGE GROUNDS
- DRIVEWAY

Deposit required is £2,769.23 Sevenoaks District - Council Tax Band Tax Band G