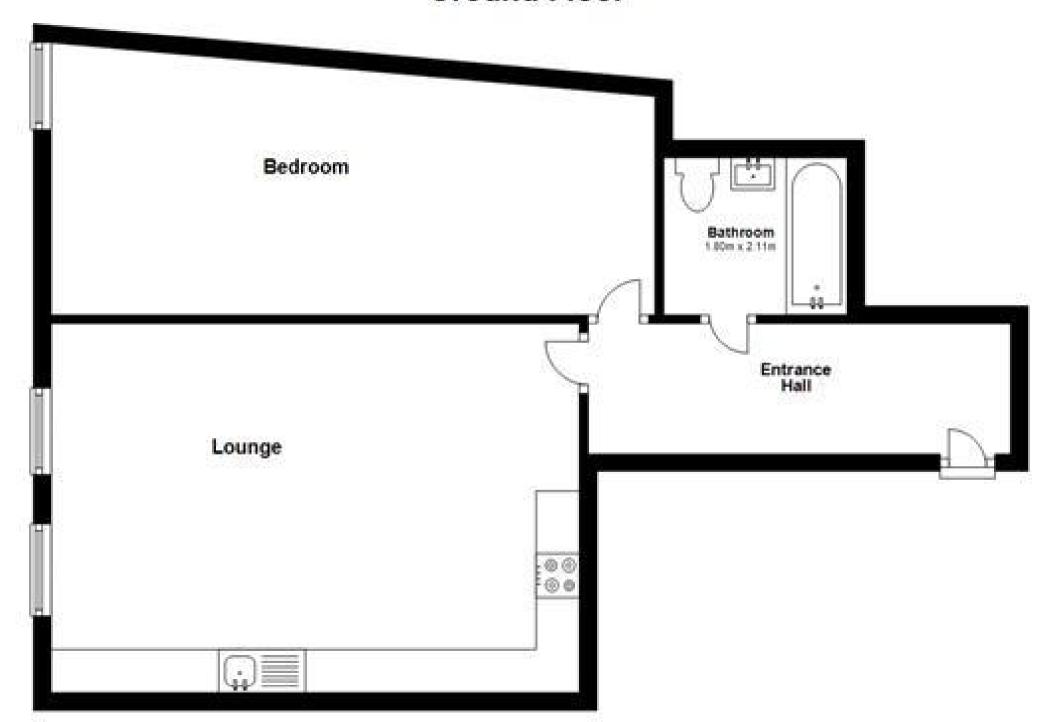

## Accommodation

**Lounge** 19'58 x 13'66 **Bedroom** 16'14 x 9'20

**Bathroom** 6'91 x 5'52

## **Ground Floor**