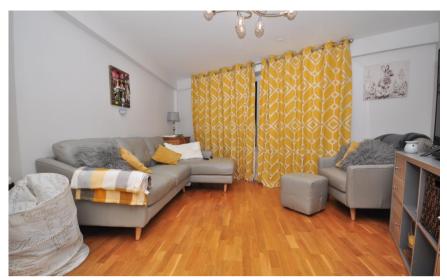

## Accommodation

**Lounge** 19'58 x 13'66 **Bedroom** 16'14 x 9'20

**Bathroom** 6'91 x 5'52