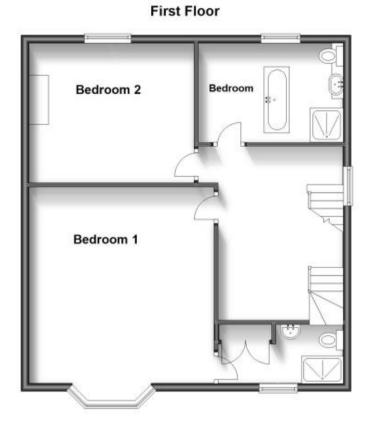

## Accommodation

Entrance Porch Internal Hallway Lounge 4.88x4.45 Dining Room 4.45x3.66 Conservatory 5.95x2.54 Utility Room/Cloakroom 2.03x1.73 Kitchen 5.41x3.36 Stairs & 1st Floor Landing Bedroom 1 5.49x4.24 En Suite Shower Room 2.87x1.50 Bedroom 2 4.24x3.63 Bathroom 3.43x3.02 Stairs & 2nd Landing Bedroom 3 3.66x2.67 Bedroom 4 3.63x2.59 Study 3.58x2.52 Shower Room 3.58x1.55 Office (Converted Garage) 7.37x21.19 Garden Driveway