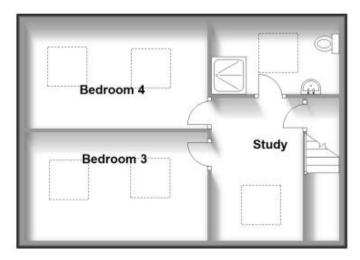

## Accommodation

Entrance Porch Internal Hallway Lounge 4.88x4.45 Dining Room 4.45x3.66 Conservatory 5.95x2.54 Utility Room/Cloakroom 2.03x1.73 Kitchen 5.41x3.36 Stairs & 1st Floor Landing Bedroom 1 5.49x4.24 En Suite Shower Room 2.87x1.50 Bedroom 2 4.24x3.63 Bathroom 3.43x3.02 Stairs & 2nd Landing Bedroom 3 3.66x2.67 Bedroom 4 3.63x2.59 Study 3.58x2.52 Shower Room 3.58x1.55 Office (Converted Garage) 7.37x21.19 Garden Driveway