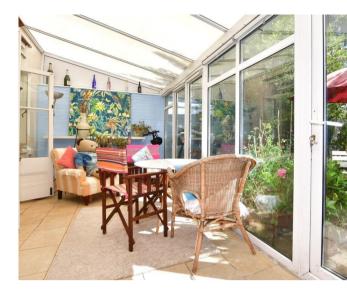

## Accommodation

Entrance Porch Internal Hallway Lounge 4.88x4.45 Dining Room 4.45x3.66 Conservatory 5.95x2.54 Utility Room/Cloakroom 2.03x1.73 Kitchen 5.41x3.36 Stairs & 1st Floor Landing Bedroom 1 5.49x4.24 En Suite Shower Room 2.87x1.50 Bedroom 2 4.24x3.63 Bathroom 3.43x3.02 Stairs & 2nd Landing Bedroom 3 3.66x2.67 Bedroom 4 3.63x2.59 Study 3.58x2.52 Shower Room 3.58x1.55 Office (Converted Garage) 7.37x21.19 Garden Driveway