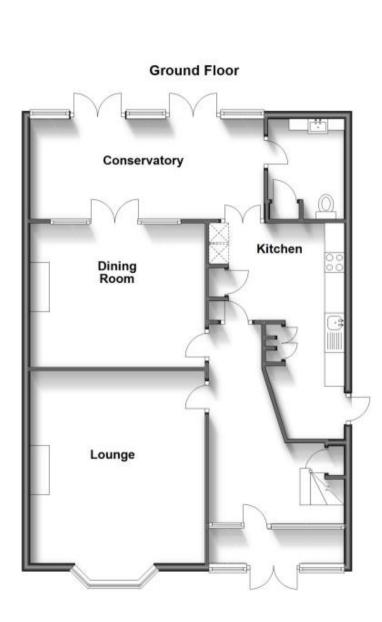

## Accommodation

Entrance Porch Internal Hallway Lounge 4.88x4.45 Dining Room 4.45x3.66 Conservatory 5.95x2.54 Utility Room/Cloakroom 2.03x1.73 Kitchen 5.41x3.36 Stairs & 1st Floor Landing Bedroom 1 5.49x4.24 En Suite Shower Room 2.87x1.50 Bedroom 2 4.24x3.63 Bathroom 3.43x3.02 Stairs & 2nd Landing Bedroom 3 3.66x2.67 Bedroom 4 3.63x2.59 Study 3.58x2.52 Shower Room 3.58x1.55 Office (Converted Garage) 7.37x21.19 Garden Driveway