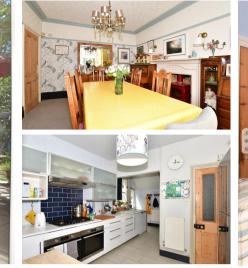

## Accommodation

Entrance Porch Internal Hallway Lounge 4.88x4.45 Dining Room 4.45x3.66 Conservatory 5.95x2.54 Utility Room/Cloakroom 2.03x1.73 Kitchen 5.41x3.36 Stairs & 1st Floor Landing Bedroom 1 5.49x4.24 En Suite Shower Room 2.87x1.50 Bedroom 2 4.24x3.63 Bathroom 3.43x3.02 Stairs & 2nd Landing Bedroom 3 3.66x2.67 Bedroom 4 3.63x2.59 Study 3.58x2.52 Shower Room 3.58x1.55 Office (Converted Garage) 7.37x21.19 Garden Driveway