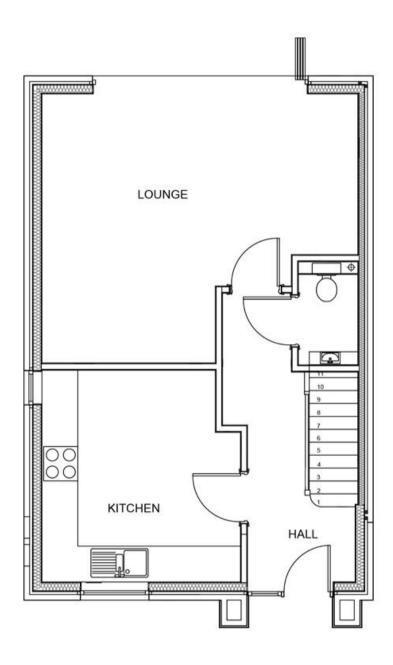

## **Accommodation**

**Kitchen** 11.6 x 12.2

**Lounge** 15.5 x 18.4

Cloakroom 5.9 x 3.5

**Bedroom 1** 18.4 x 9.8

**Bedroom 2** 10.1 x 8.5

**Bedroom 3** 12.0 x 7.9

**Bathroom** 9.2 x 3.5

CURRENT:

POTENTIAL:

local authority website and these websites which offer helpful information and

www.gov.uk/green-deal-energy-saving-measures

Plot 3 Ground Floor