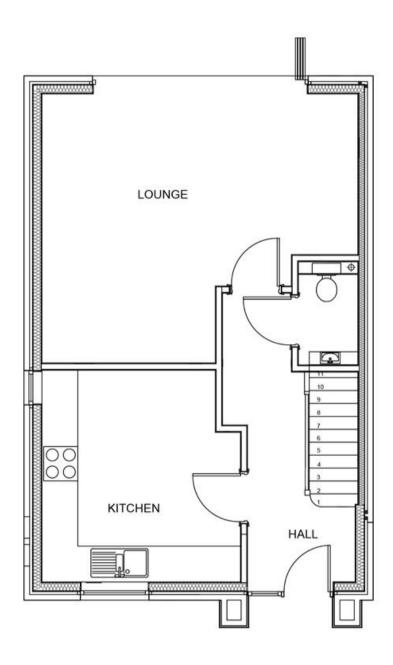

## **Accommodation**

**Kitchen** 11.5 x 12.2

**Lounge** 15.5 x 18.3

Cloak room 6.0 x 3.5

**Bedroom 1** 18.1 x 9.8

**Bedroom 2** 10.1 x 8.5

**Bedroom 3** 12.0 x 7.9

**Bathroom** 9.2 x 3.5

POTENTIAL:

advice about letting

Plot 2 Ground Floor