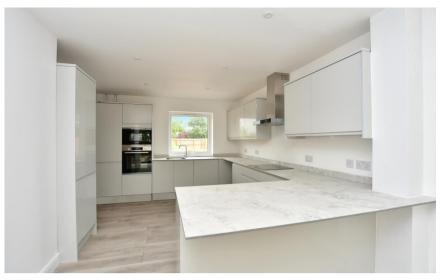

## **Accommodation**

**Kitchen** 11.5 x 12.2

**Lounge** 15.5 x 18.3

Cloakroom 5.9 x 3.5

**Bedroom 1** 18.3 x 9.8

**Bedroom 2** 10.1 x 8.5

**Bedroom 3** 12.0 x 7.9

**Bathroom** 9.2 x 3.5