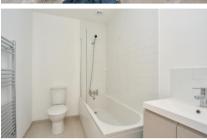

## **Accommodation**

**Kitchen** 11.5 x 12.2

**Lounge** 15.5 x 18.3

Cloakroom 5.9 x 3.5

**Bedroom 1** 18.3 x 9.8

**Bedroom 2** 10.1 x 8.5

**Bedroom 3** 12.0 x 7.9

**Bathroom** 9.2 x 3.5