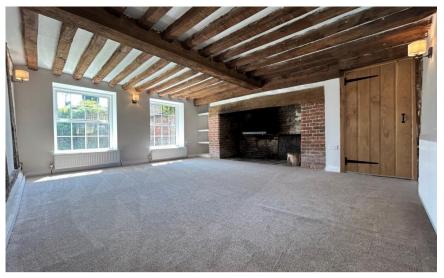

#### Accommodation

Entrance porch 3.45 x 1.24

**Lounge** 5.42 x 4.40

**Kitchen** 4.60 x 4.46

WC 2.02 X 0.74

**Bathroom** 2.72 x 2.66

**Bedroom 1** 4.58 x 4.34

**Bedroom 2** 3.54 x 2.21

# **Ground Floor**