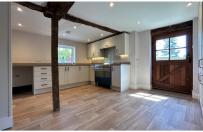

#### Accommodation

Entrance porch 3.45 x 1.24

**Lounge** 5.42 x 4.40

**Kitchen** 4.60 x 4.46

WC 2.02 X 0.74

**Bathroom** 2.72 x 2.66

**Bedroom 1** 4.58 x 4.34

**Bedroom 2** 3.54 x 2.21

# **Ground Floor**