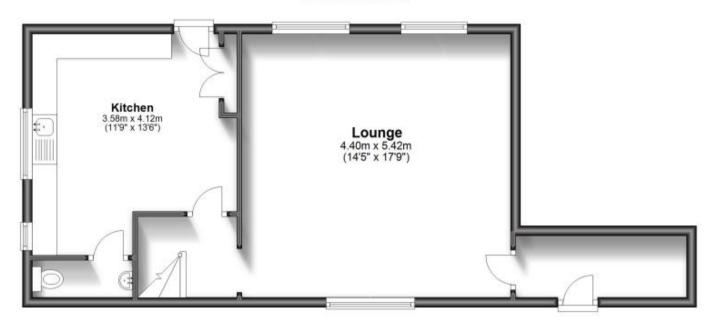

#### Accommodation

Entrance porch 3.45 x 1.24

**Lounge** 5.42 x 4.40

**Kitchen** 4.60 x 4.46

WC 2.02 X 0.74

**Bathroom** 2.72 x 2.66

**Bedroom 1** 4.58 x 4.34

**Bedroom 2** 3.54 x 2.21

# **Ground Floor**