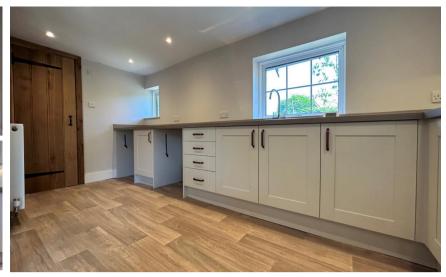

#### Accommodation

Entrance porch 3.45 x 1.24

**Lounge** 5.42 x 4.40

**Kitchen** 4.60 x 4.46

WC 2.02 X 0.74

**Bathroom** 2.72 x 2.66

**Bedroom 1** 4.58 x 4.34

**Bedroom 2** 3.54 x 2.21