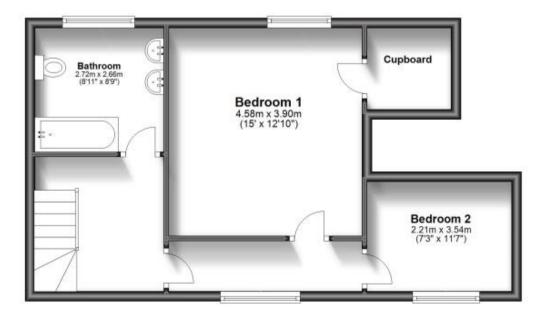

#### Accommodation

Entrance porch 3.45 x 1.24

**Lounge** 5.42 x 4.40

**Kitchen** 4.60 x 4.46

WC 2.02 X 0.74

**Bathroom** 2.72 x 2.66

**Bedroom 1** 4.58 x 4.34

**Bedroom 2** 3.54 x 2.21

# First Floor