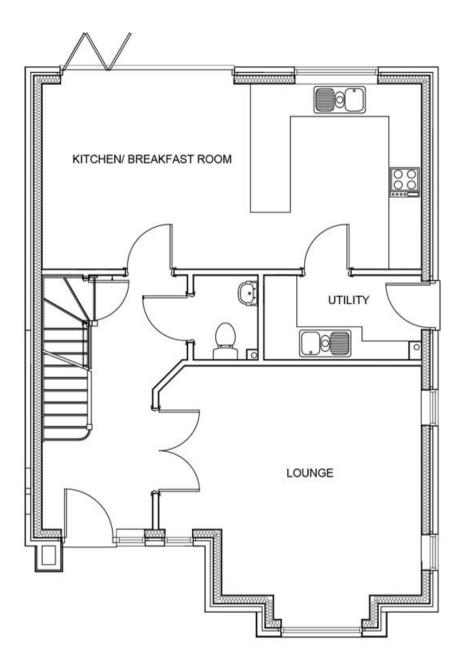

## Accommodation

**Lounge** 16.2 x 14.2

Kitchen/Breakfast 23.4 x 11.5

Utility Room 9.8 x 5.2

**Bedroom 1** 13.9 x 9.9

**Bedroom 2** 13.3 x 9.6

**Bedroom 3** 11.5 x 9.8

**Bedroom 4** 10.6 x 9.3

Bathroom 9.1 x 6.6

## Call Medway 01634 714848 ■ wardsofkent.co.uk

POTENTIAL:

CURRENT:

Plot 8 Ground Floor