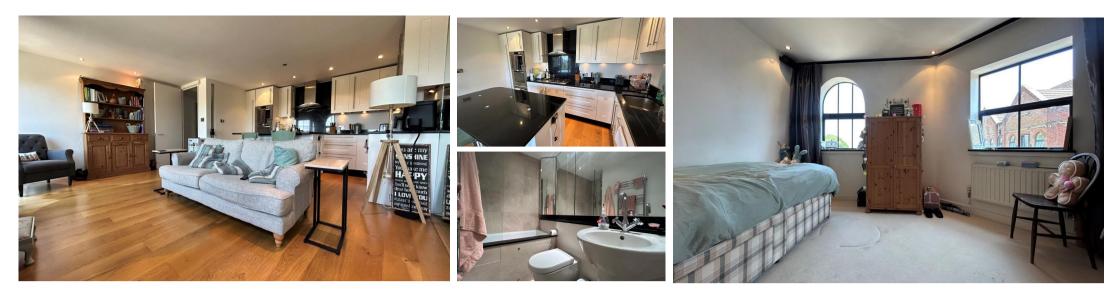

## Accommodation

Entrance hallway Kitchen/Lounge 5.54 x 4.98 Bedroom 1 4.93 x 4.17 En-suite shower room Bedroom 2 3.74 x 3.10 Bathroom 2.41 x 1.93 Allocated parking