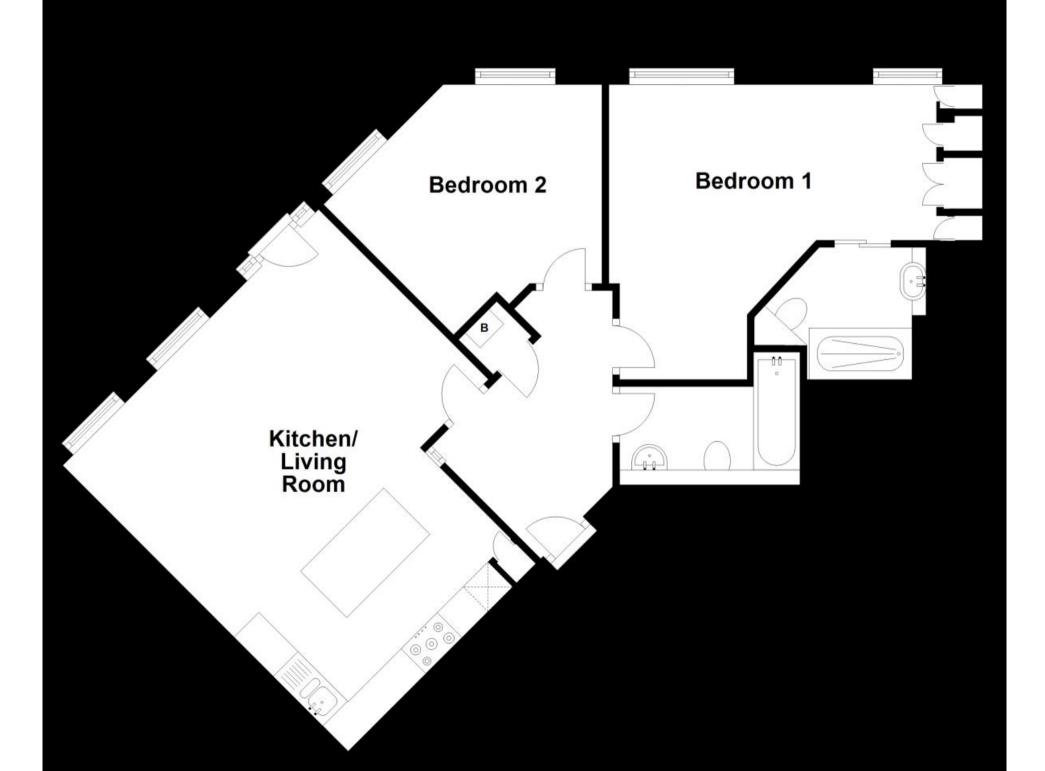

## Accommodation

Entrance hallway Kitchen/Lounge 5.54 x 4.98 Bedroom 1 4.93 x 4.17 En-suite shower room Bedroom 2 3.74 x 3.10 Bathroom 2.41 x 1.93 Allocated parking