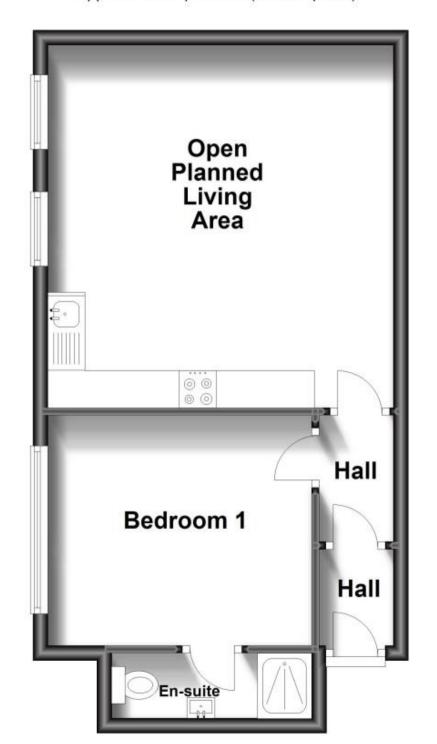

## Accommodation

Lounge and Kitchen Area 4.88-4.79 Bedroom One 3.55-2.78

En-Suite 2.76-0.87

Call Portsmouth 023 92653157 ■ cubittandwest.co.uk

POTENTIAL:

CURRENT:

## **First Floor**

Approx. 39.1 sq. metres (420.4 sq. feet)