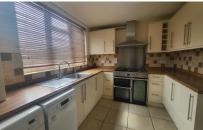

### Accommodation

**Lounge** 17'9-16'3 **Kitchen** 11'4-8'7

**WC** 5'7-3'1

**Bedroom One** 11'0-10'0 **Bedroom Three** 8'5-7'8 **Bedroom Two** 10'4-10'10

Bathroom 7'7-5'5

# **Ground Floor**