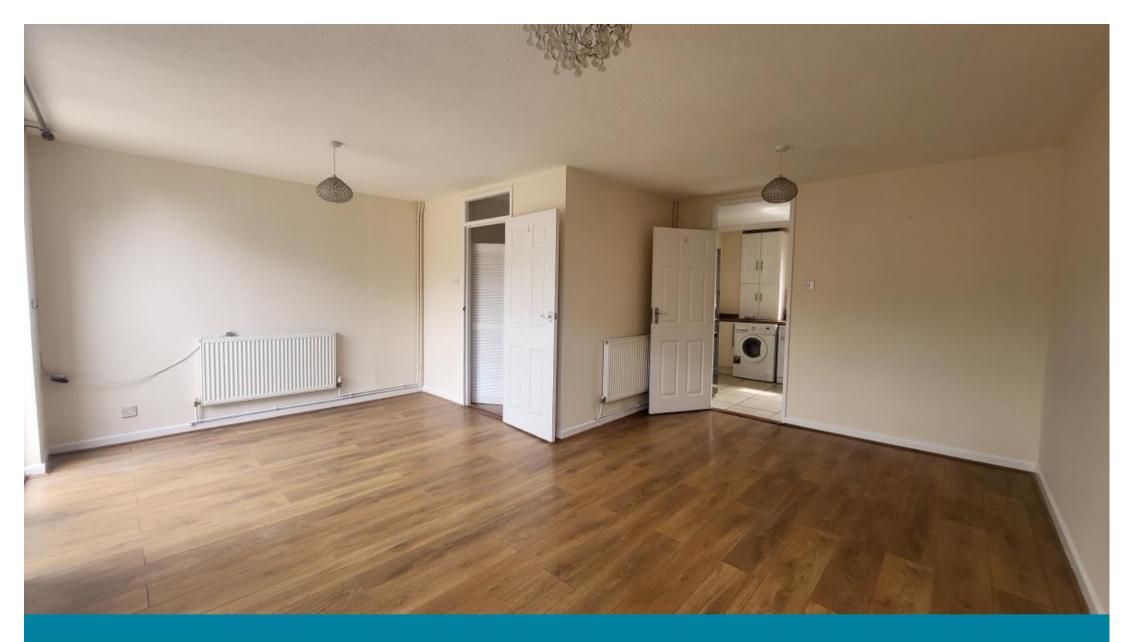

### Accommodation

**Lounge** 17'9-16'3 **Kitchen** 11'4-8'7

**WC** 5'7-3'1

**Bedroom One** 11'0-10'0 **Bedroom Three** 8'5-7'8 **Bedroom Two** 10'4-10'10

Bathroom 7'7-5'5

# **Ground Floor**