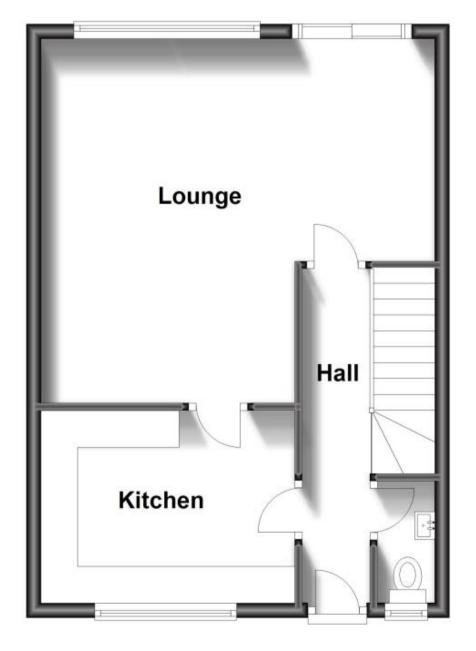

### Accommodation

**Lounge** 17'9-16'3 **Kitchen** 11'4-8'7

**WC** 5'7-3'1

**Bedroom One** 11'0-10'0 **Bedroom Three** 8'5-7'8 **Bedroom Two** 10'4-10'10

Bathroom 7'7-5'5

# **Ground Floor**