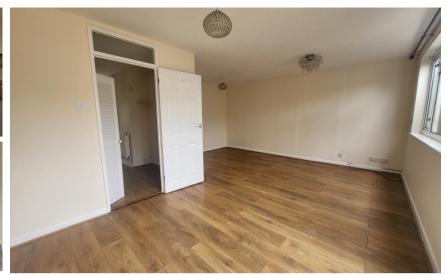

### Accommodation

**Lounge** 17'9-16'3 **Kitchen** 11'4-8'7

**WC** 5'7-3'1

**Bedroom One** 11'0-10'0 **Bedroom Three** 8'5-7'8 **Bedroom Two** 10'4-10'10

Bathroom 7'7-5'5