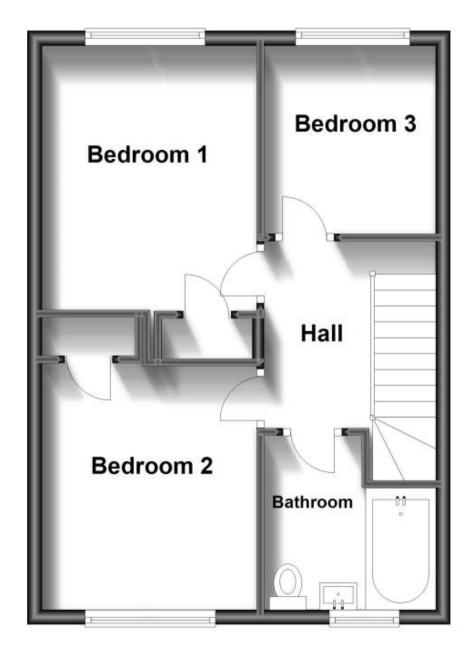

### Accommodation

**Lounge** 17'9-16'3 **Kitchen** 11'4-8'7

**WC** 5'7-3'1

**Bedroom One** 11'0-10'0 **Bedroom Three** 8'5-7'8 **Bedroom Two** 10'4-10'10

Bathroom 7'7-5'5

# **First Floor**