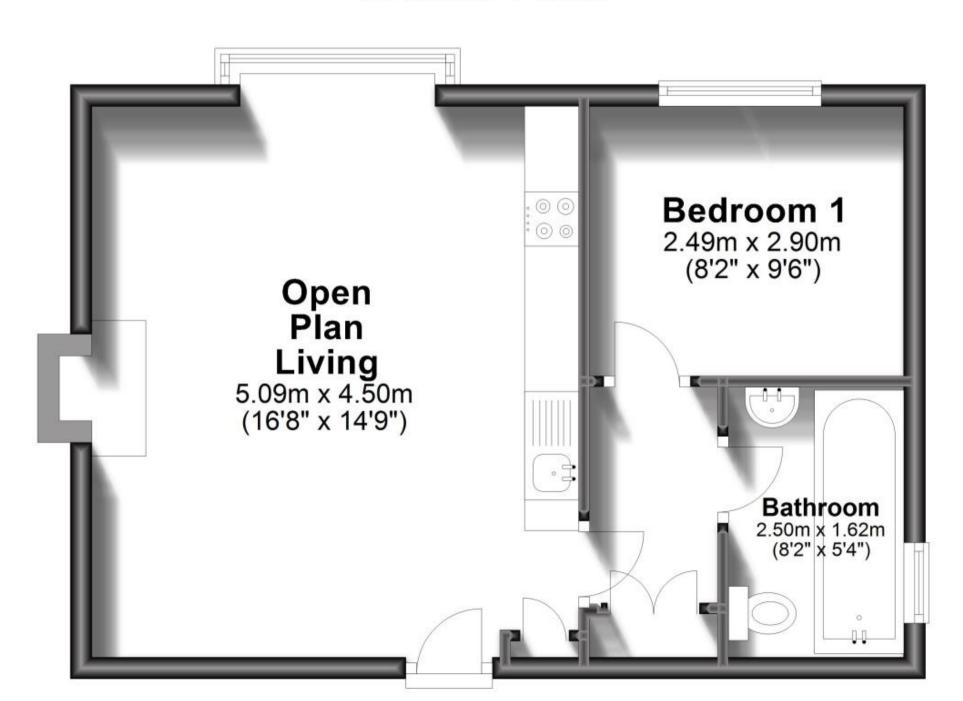

## Accommodation

 $\textbf{Open Plan Living} \hspace{0.2cm} 5.15m \hspace{0.1cm} x \hspace{0.1cm} 4.51m$ 

Hallway

**Bedroom** 2.9m x 2.5m **Bathroom** 1.86m x 1.69m

Call Ryde 01983 563785 ■ pittis.co.uk

POTENTIAL: