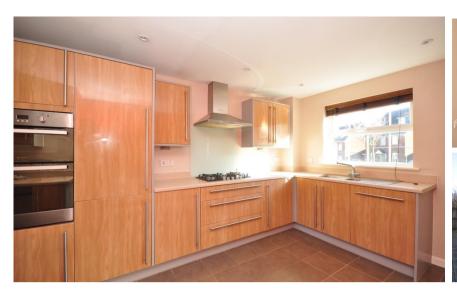

## **Accommodation**

**GROUND FLOOR** 

**Kitchen** 3.15 x 4.57

Lounge 4.54 x 4.58

**Dining room** 3.96 x 2.97

WC

FIRST FLOOR

Bedroom 2 3.73 x 3.99