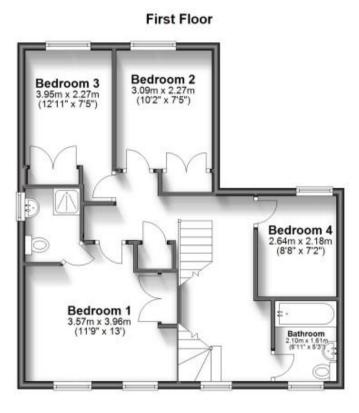

## **Accommodation**

**GROUND FLOOR** 

**Kitchen** 3.15 x 4.57

Lounge 4.54 x 4.58

**Dining room** 3.96 x 2.97

WC

FIRST FLOOR

Bedroom 2 3.73 x 3.99

**Ensuite** 

Bedroom 4 3.95 x 2.27

**Bedroom 5** 2.27 x 3.99

**Bedroom 6** 2.17 x 2.63

Family bathroom

SECOND FLOOR

**Bedroom 3** 3.42 x 2.82

Master Suite 4.02 x 3.42