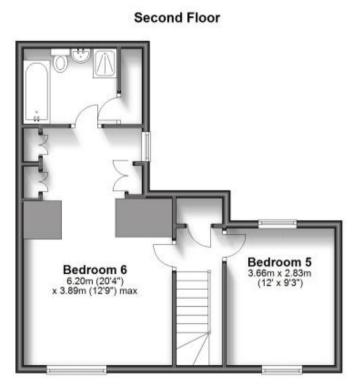

**Ensuite** 

Bedroom 4 3.95 x 2.27

**Bedroom 5** 2.27 x 3.99

**Bedroom 6** 2.17 x 2.63

Family bathroom

SECOND FLOOR

**Bedroom 3** 3.42 x 2.82

Master Suite 4.02 x 3.42

Dressing area

**Ensuite** 

OUTSIDE

Driveway

**Tandum Garage** 

Call Dover 01304 201109 ■ wardsofkent.co.uk

POTENTIAL:

CURRENT: