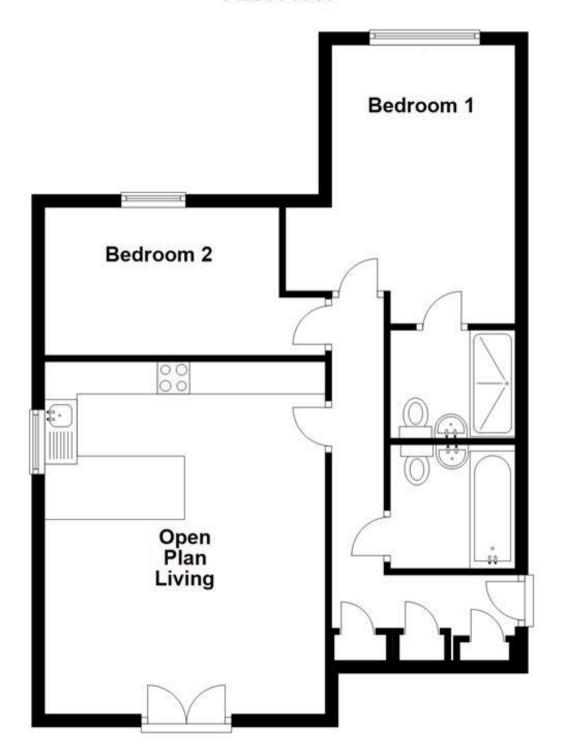

#### Accommodation

**Living Room** 5.46 x 4.35 **Bedroom 1** 3.81 x 3.05 **Bedroom 2** 3.53 x 2.29

### Call Herne Bay 01227 361740 ■ wardsofkent.co.uk

POTENTIAL:

CURRENT

First Floor