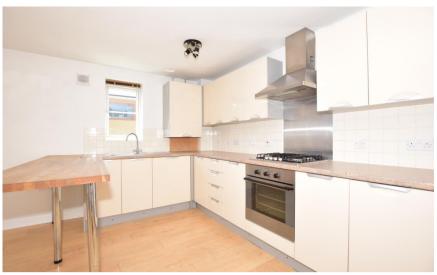

#### Accommodation

**Living Room** 5.46 x 4.35 **Bedroom 1** 3.81 x 3.05 **Bedroom 2** 3.53 x 2.29