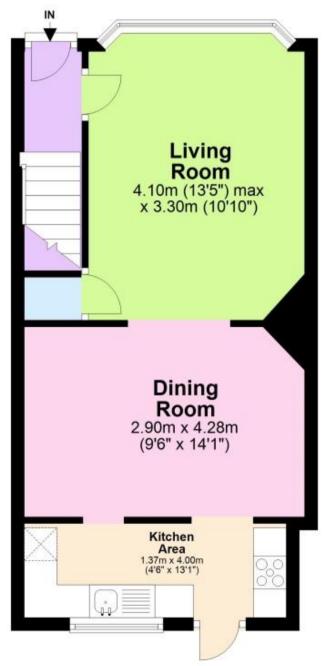

## Accommodation

Lounge 4.1 x 3.3

Dining Room 4.3 x 2.9

Kitchen Area 4 x 1.37

Bedroom 1 4.26 x 3.4

Bedroom 2 3.46 x 2.4

Bathroom 2.5 x 1.8

## Ground Floor