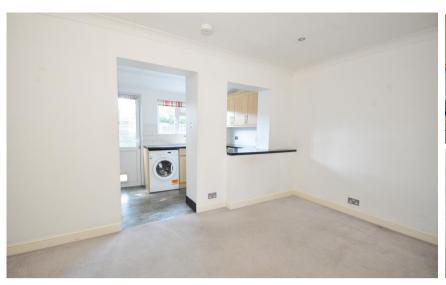

## Accommodation

Lounge 4.1 x 3.3

Dining Room 4.3 x 2.9

Kitchen Area 4 x 1.37

Bedroom 1 4.26 x 3.4

Bedroom 2 3.46 x 2.4

Bathroom 2.5 x 1.8

## Ground Floor