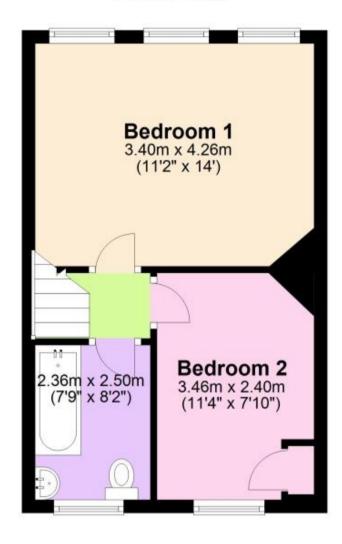

## Accommodation

Lounge 4.1 x 3.3

Dining Room 4.3 x 2.9

Kitchen Area 4 x 1.37

Bedroom 1 4.26 x 3.4

Bedroom 2 3.46 x 2.4

Bathroom 2.5 x 1.8

## **First Floor**