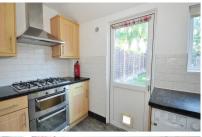

## Accommodation

Lounge 4.1 x 3.3

Dining Room 4.3 x 2.9

Kitchen Area 4 x 1.37

Bedroom 1 4.26 x 3.4

Bedroom 2 3.46 x 2.4

Bathroom 2.5 x 1.8

## Ground Floor