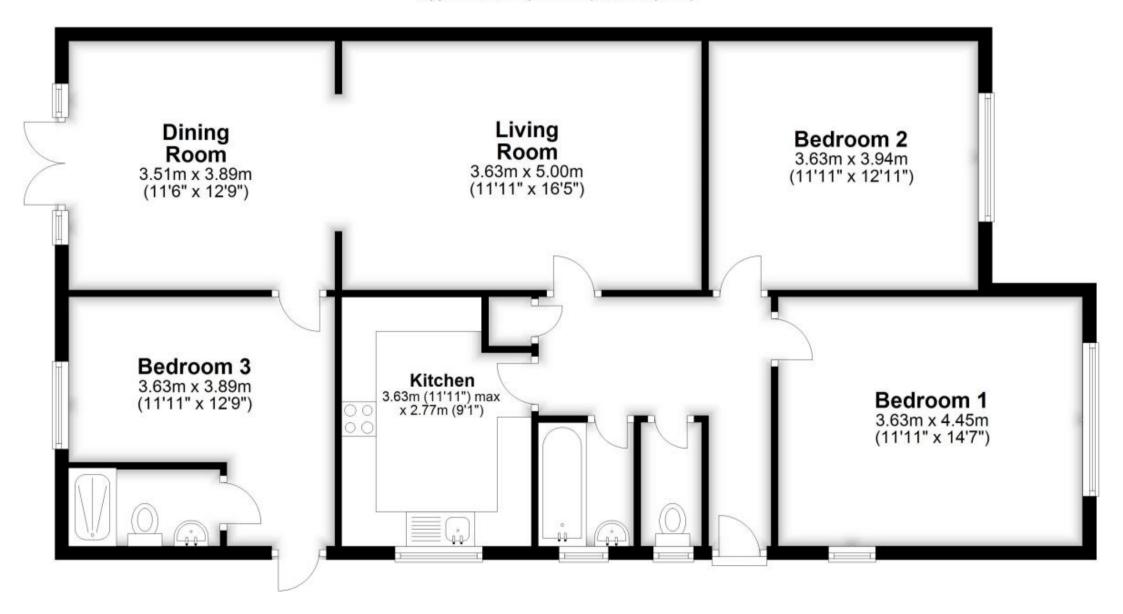

## Accommodation

**Living Room** 11.57 x 16'05 **Dining Room** 12'96 x 11'68

Kitchen 11'84 x 9'01

**Bedroom 1** 14'07 x 11'87

**Bedroom 2** 12'27 x 11'57

Bedroom 3 11'52 x 7'34

**Bathroom** 

W/C

## **Ground Floor**

Approx. 101.4 sq. metres (1091.8 sq. feet)

Total area: approx. 101.4 sq. metres (1091.8 sq. feet)