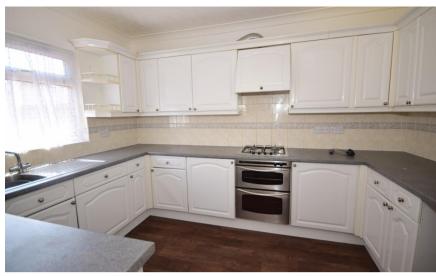

## Accommodation

**Living Room** 11.57 x 16'05 **Dining Room** 12'96 x 11'68

Kitchen 11'84 x 9'01

**Bedroom 1** 14'07 x 11'87

**Bedroom 2** 12'27 x 11'57

Bedroom 3 11'52 x 7'34

**Bathroom** 

W/C