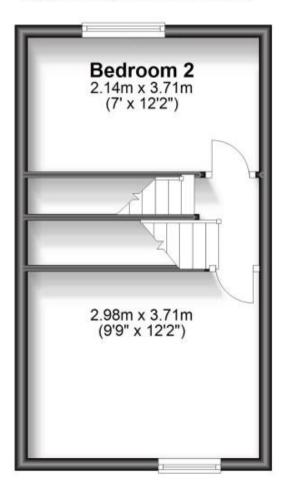

### Accommodation

**Entrance Hall** 

Lounge 2.73 x 3.80

Dining Room 3.31 x 3.70

Kitchen 2.04 x 2.59

**Shower Room** 1.79 x 1.67

Bedroom 1 3.71 x 3.02

Bedroom 2 3.29 x 3.70

## **Second Floor**

Approx. 16.6 sq. metres (178.9 sq. feet)