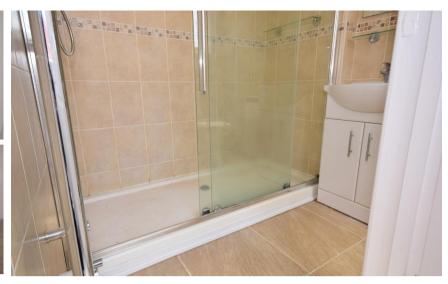

### Accommodation

**Entrance Hall** 

Lounge 2.73 x 3.80

Dining Room 3.31 x 3.70

Kitchen 2.04 x 2.59

**Shower Room** 1.79 x 1.67

Bedroom 1 3.71 x 3.02

Bedroom 2 3.29 x 3.70