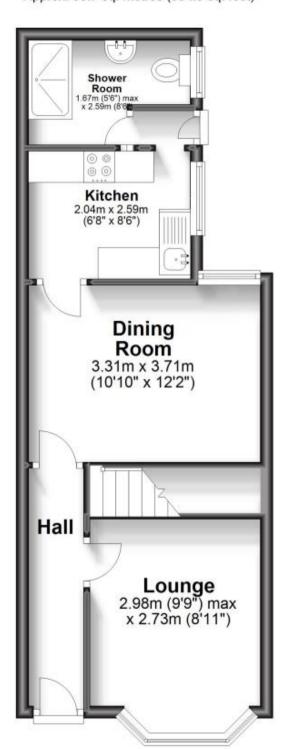

### Accommodation

**Entrance Hall** 

Lounge 2.73 x 3.80

Dining Room 3.31 x 3.70

Kitchen 2.04 x 2.59

**Shower Room** 1.79 x 1.67

Bedroom 1 3.71 x 3.02

Bedroom 2 3.29 x 3.70

# **Ground Floor**

Approx. 36.7 sq. metres (394.9 sq. feet)

First Floor

Approx. 24.9 sq. metres (268.4 sq. feet)