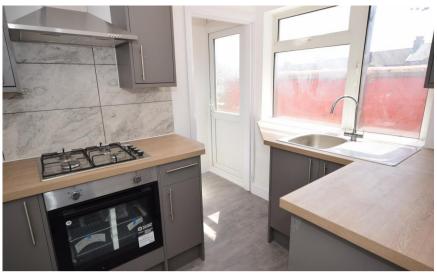

### Accommodation

**Entrance Hall** 

Lounge 2.73 x 3.80

Dining Room 3.31 x 3.70

Kitchen 2.04 x 2.59

**Shower Room** 1.79 x 1.67

Bedroom 1 3.71 x 3.02

Bedroom 2 3.29 x 3.70