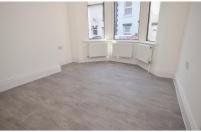

### Accommodation

**Entrance Hall** 

Lounge 2.73 x 3.80

Dining Room 3.31 x 3.70

Kitchen 2.04 x 2.59

**Shower Room** 1.79 x 1.67

Bedroom 1 3.71 x 3.02

Bedroom 2 3.29 x 3.70