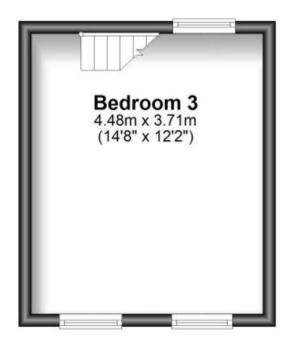

Bedroom 3 4.44 x 3.72

## **Second Floor**

Approx. 16.6 sq. metres (178.9 sq. feet)