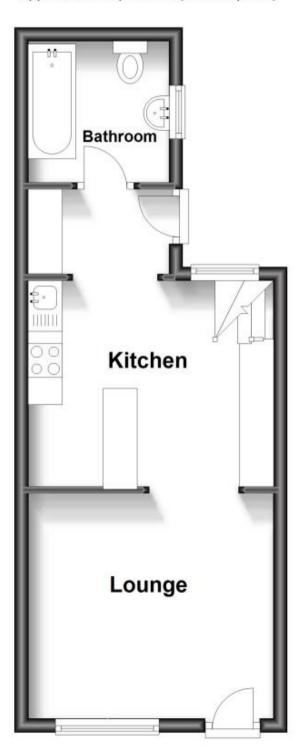

## **Accommodation**

Lounge 3.60x3.30

Kitchen 3.60x3.02

Utility Area 2.07x1.24

**Bathroom** 2.00x1.92

Stairs & 1st Landing

Bedroom 1 3.60x3.31

**Bedroom 3** 3.01x2.15

## **Ground Floor**

Approx. 30.1 sq. metres (323.6 sq. feet)

First Floor

Approx. 23.4 sq. metres (251.4 sq. feet)