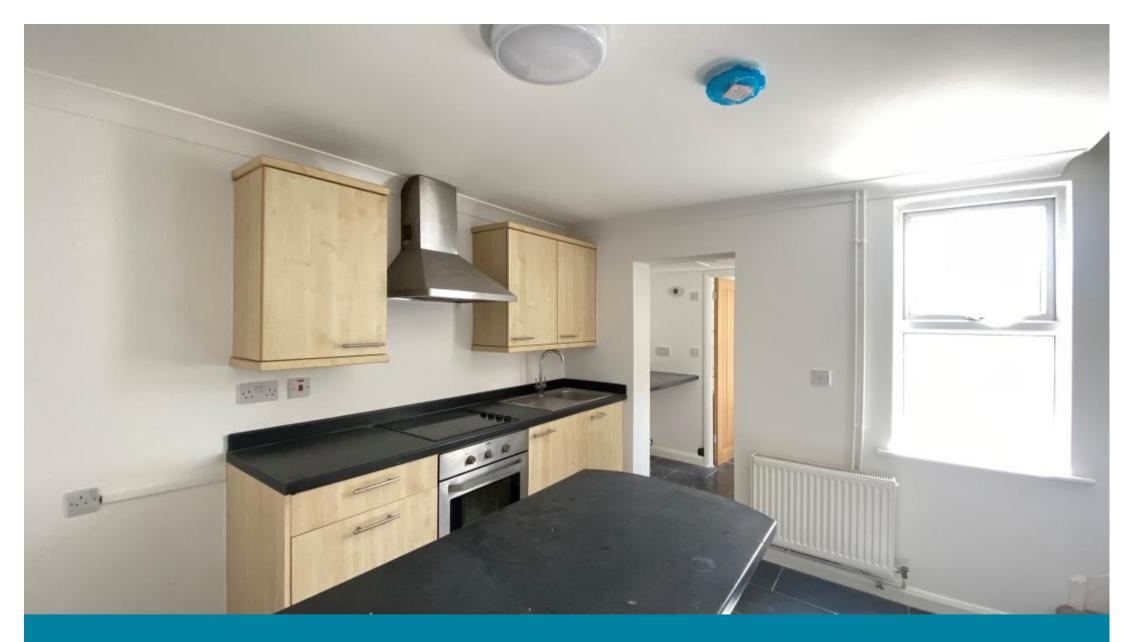

## **Accommodation**

Lounge 3.60x3.30

Kitchen 3.60x3.02

Utility Area 2.07x1.24

**Bathroom** 2.00x1.92

Stairs & 1st Landing

Bedroom 1 3.60x3.31

**Bedroom 3** 3.01x2.15