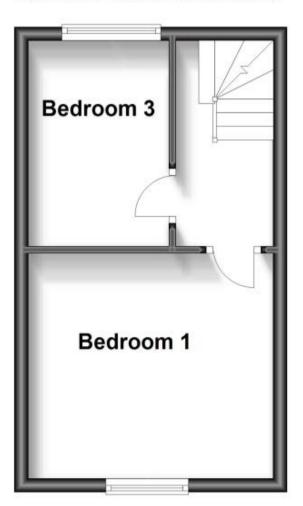

## **Accommodation**

Lounge 3.60x3.30

Kitchen 3.60x3.02

Utility Area 2.07x1.24

**Bathroom** 2.00x1.92

Stairs & 1st Landing

Bedroom 1 3.60x3.31

**Bedroom 3** 3.01x2.15

## **Ground Floor**

Approx. 30.1 sq. metres (323.6 sq. feet)

First Floor

Approx. 23.4 sq. metres (251.4 sq. feet)