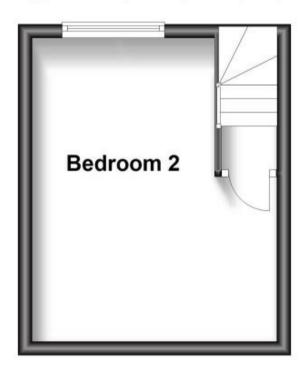

Stairs & 2nd landing

**Bedroom 2** 4.05x3.25

Garden

Call Maidstone 01622 675064 ■ wardsofkent.co.uk

POTENTIAL:

**INVESTORS** 

CURRENT:

## **Second Floor**

Approx. 16.0 sq. metres (172.5 sq. feet)