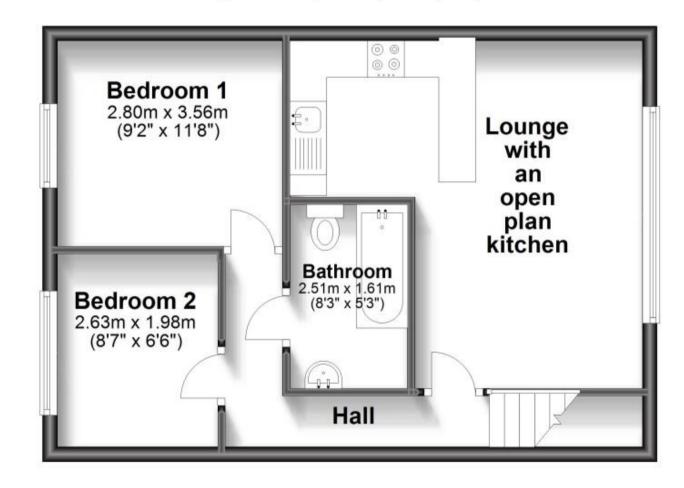

## Accommodation

Hallway Lounge 4.80 x 4.73 Kitchen 3.71 x 3.23 Bedroom 1 3.56 x 2.67 Bedroom 2 2.64 x 1.98 Bathroom 1.80 x 1.65

Deposit required is £1,326.92 Medway - Council Tax Band Tax Band C

Renting a property is a big commitment and we recommend that you visit the local authority website and these websites which offer helpful information and advice about letting

## First Floor

Approx. 44.8 sq. metres (482.6 sq. feet)

Ground Floor Approx. 3.3 sq. metres (36.0 sq. feet)