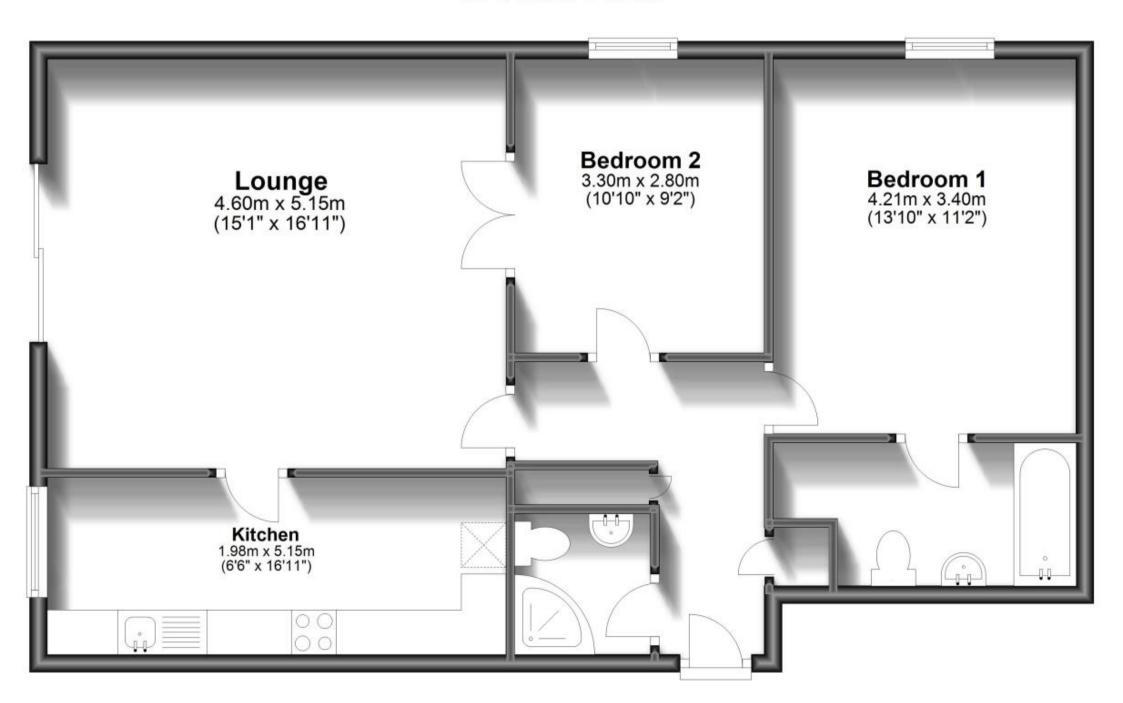

## Accommodation

Shower Room

**Lounge** 4.60m x 5.15m

**Kitchen** 1.98m x 5.15m

**Bedroom 1** 4.21m x 3.40m

**Bedroom 2** 3.30m x 2.80m

En-suite

Allocated Off-Street Parking

## **Ground Floor**