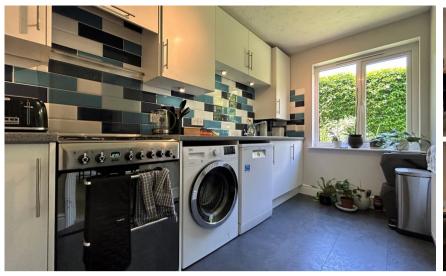

## Accommodation

Shower Room

**Lounge** 4.60m x 5.15m

**Kitchen** 1.98m x 5.15m

**Bedroom 1** 4.21m x 3.40m

**Bedroom 2** 3.30m x 2.80m

En-suite

Allocated Off-Street Parking