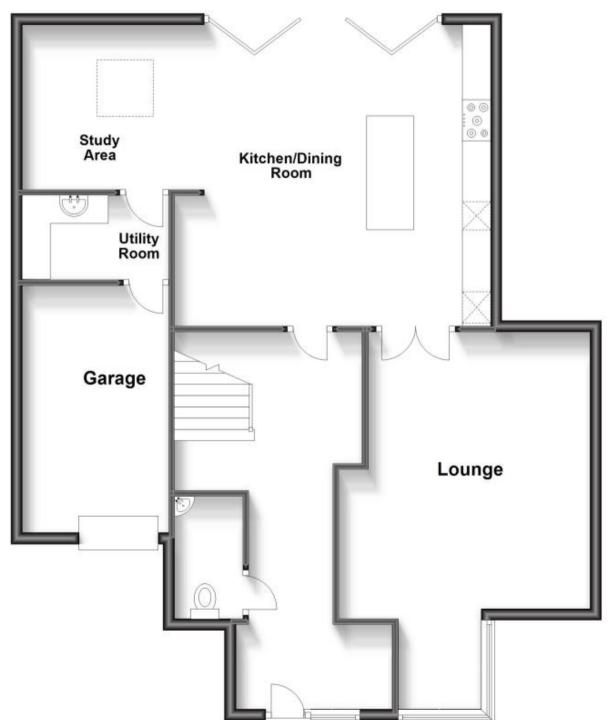

## **Accommodation**

Entrance Porch 3.38x2.49

Hallway 6.28x2.29

Cloakroom

Kitchen/Diner 5.34x5.08

Utility Room 2.34x1.42

Study Area 2.92x2.67

Lounge 11x8

Garage & Driveway

Call Maidstone 01622 675064 ■ wardsofkent.co.uk

First Floor

Approx. 52.5 sq. metres (565.3 sq. feet)