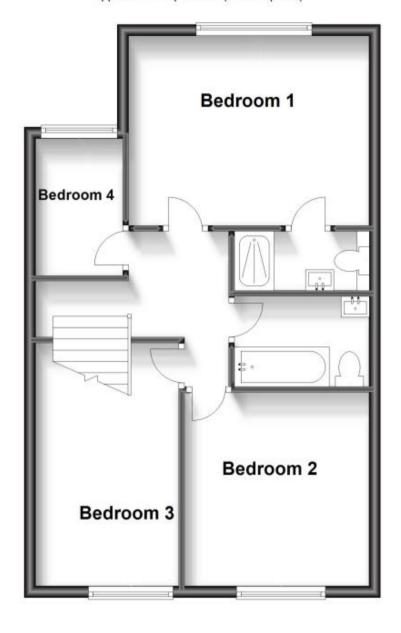

Stairs & Landing

**Bedroom 1** 4.27x3.36

En Suite Shower Room 2.39x0.99

Bedroom 2 3.28x2.80

Bedroom 3 3.51x2.08

Bedroom 4 2.44x2.21

Bathroom 2.36x1.60

Rear Garden

Garage & Driveway

Call Maidstone 01622 675064 ■ wardsofkent.co.uk

First Floor

Approx. 52.5 sq. metres (565.3 sq. feet)