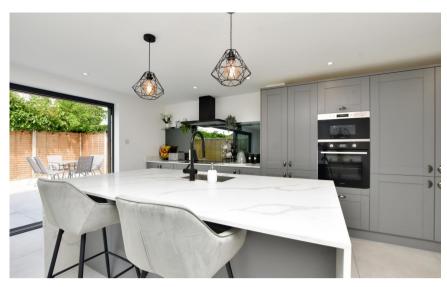

## **Accommodation**

Entrance Porch 3.38x2.49

Hallway 6.28x2.29

Cloakroom

Kitchen/Diner 5.34x5.08

Utility Room 2.34x1.42

Study Area 2.92x2.67

Lounge 11x8