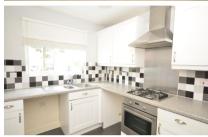

#### Lounge 4.79x4.37 Video Walk About Available Cloakroom

Stairs & Landing

Bedroom 1 3.20x2.97

**Accommodation Entrance Hallway** 

Kitchen 2.95x2.21

Bedroom 2 2.69x2.37

Bedroom 3 2.73x1.83

**Bathroom** 1.49x1.43

## **Ground Floor**