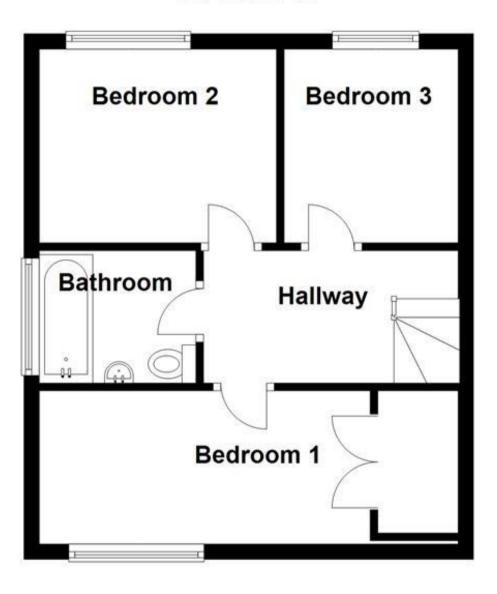

#### Lounge 4.79x4.37 Video Walk About Available Cloakroom

Stairs & Landing

Bedroom 1 3.20x2.97

**Accommodation Entrance Hallway** 

Kitchen 2.95x2.21

Bedroom 2 2.69x2.37

Bedroom 3 2.73x1.83

**Bathroom** 1.49x1.43

# **First Floor**