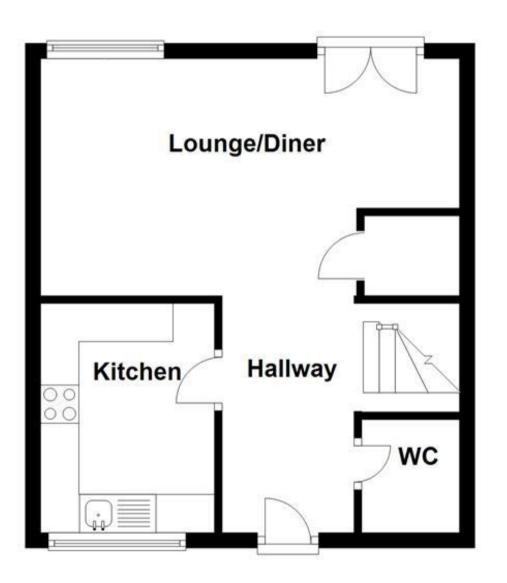

#### Lounge 4.79x4.37 Video Walk About Available Cloakroom

Stairs & Landing

Bedroom 1 3.20x2.97

**Accommodation Entrance Hallway** 

Kitchen 2.95x2.21

Bedroom 2 2.69x2.37

Bedroom 3 2.73x1.83

**Bathroom** 1.49x1.43

## **Ground Floor**