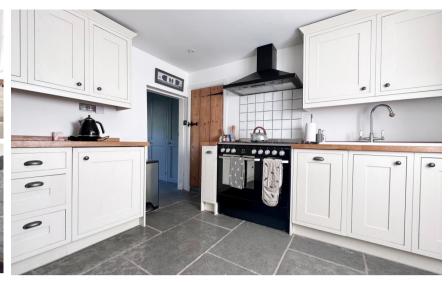

## **Accommodation**

**Entrance hallway** 

Bedroom 3 3.47 x 3.31

**Lounge** 5.3 x 4.52

**Dining room** 5.51 x 4.52

Kitchen 3.28 x 3.28

**Downstairs Shower Room** 

Bedroom 1 3.68 x 3.47

**Bedroom 2** 2.89 x 2.64

**Bathroom** 

## **Basement** Approx. 40.1 sq. metres (431.5 sq. feet) **Ground Floor** First Floor Approx. 40.1 sq. metres (431.5 sq. feet) Approx. 39.7 sq. metres (427.7 sq. feet) Bedroom 2 2.89m x 2.64m (9'6" x 8'8") Sitting Dining Room 5.30m x 4.52m (17'5" x 14'10") Room 5.51m x 4.52m (18'1" x 14'10") Landing Study/ Bedroom 1 Kitchen Bedroom 3 3.47m x 3.88m (11'5" x 12'9") 00 3.26m x 3.28m 3.47m x 3.31m 000 (10'8" x 10'9") (11'5" x 10'10")