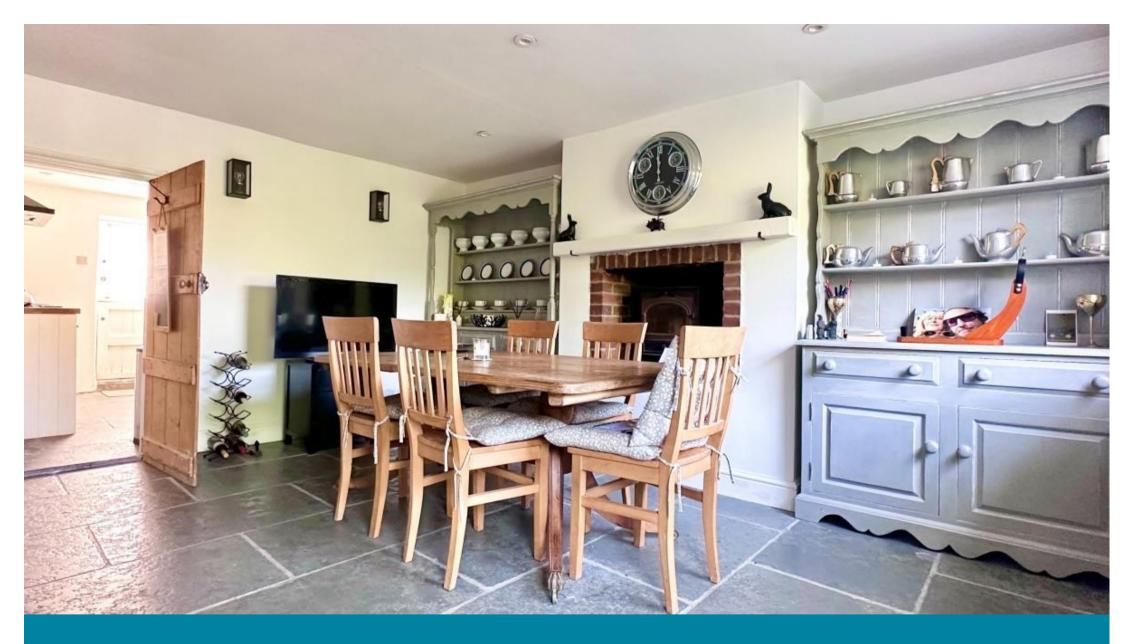

## **Accommodation**

**Entrance hallway** 

Bedroom 3 3.47 x 3.31

**Lounge** 5.3 x 4.52

**Dining room** 5.51 x 4.52

Kitchen 3.28 x 3.28

**Downstairs Shower Room** 

Bedroom 1 3.68 x 3.47