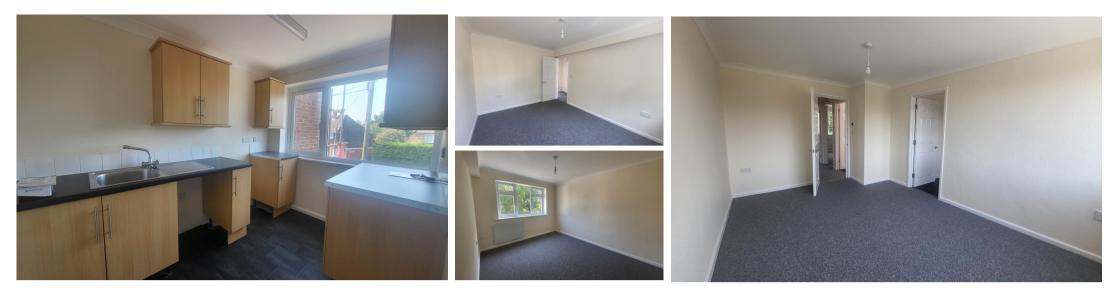

## Accommodation

Bedroom One 12-2-9'1 Bedroom Tow 8'9-6'3 Bathroom 9'0-6'7 Lounge 14'5-10'1 Kitchen 10'9-6'6

First Floor Approx. 47.5 sq. metres (511.4 sq. feet)