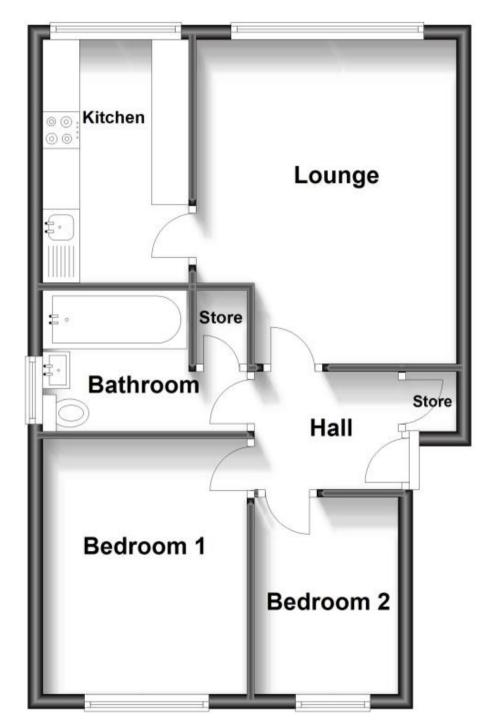

## Accommodation

Bedroom One 12-2-9'1 Bedroom Tow 8'9-6'3 Bathroom 9'0-6'7 Lounge 14'5-10'1 Kitchen 10'9-6'6

First Floor Approx. 47.5 sq. metres (511.4 sq. feet)