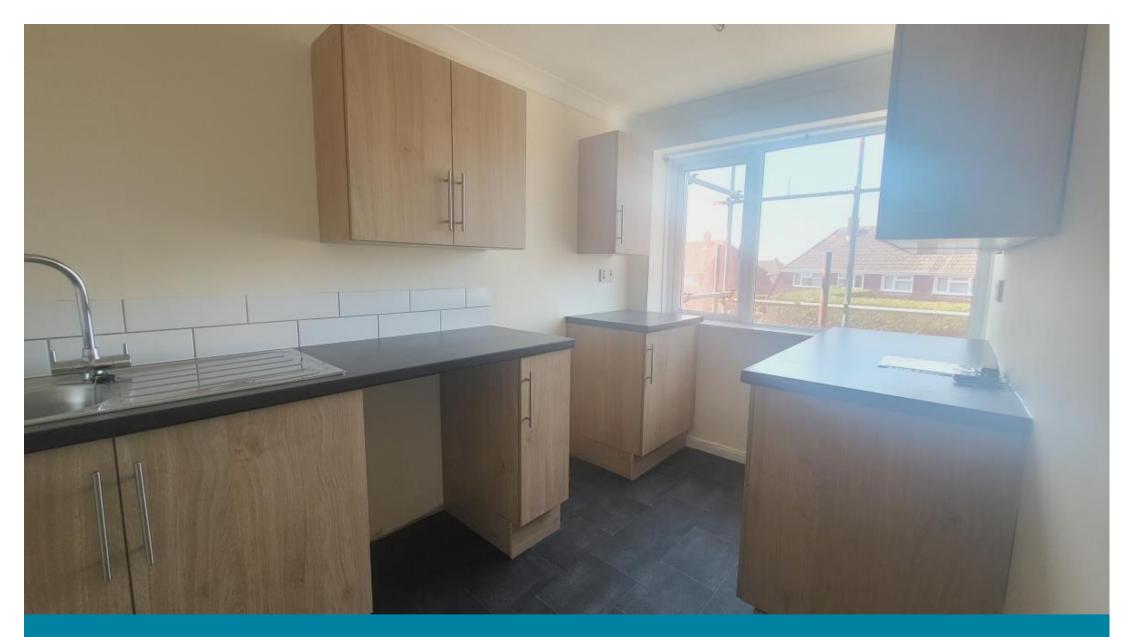

## Accommodation

Lounge 14'5-10'11 Kitchen 10'9-6'6 Bathroom 6-7-9'0 Bedroom One 12'2-9'11 Bedroom Two 8'9-6'3

First Floor Approx. 47.5 sq. metres (511.4 sq. feet)