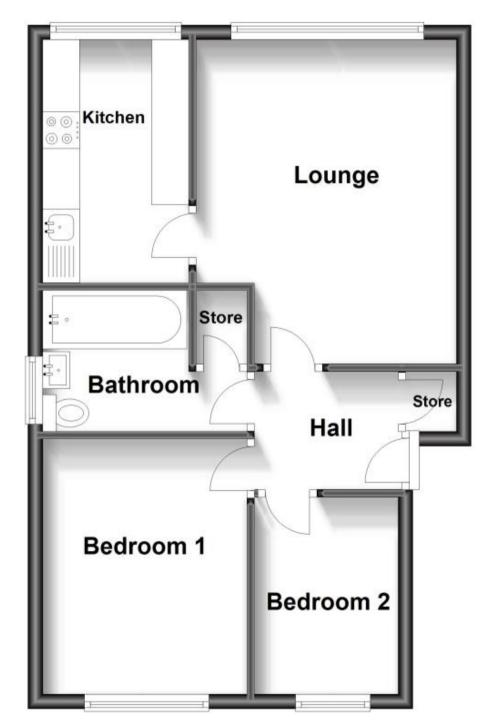

## Accommodation

Lounge 14'5-10'11 Kitchen 10'9-6'6 Bathroom 6-7-9'0 Bedroom One 12'2-9'11 Bedroom Two 8'9-6'3

First Floor Approx. 47.5 sq. metres (511.4 sq. feet)