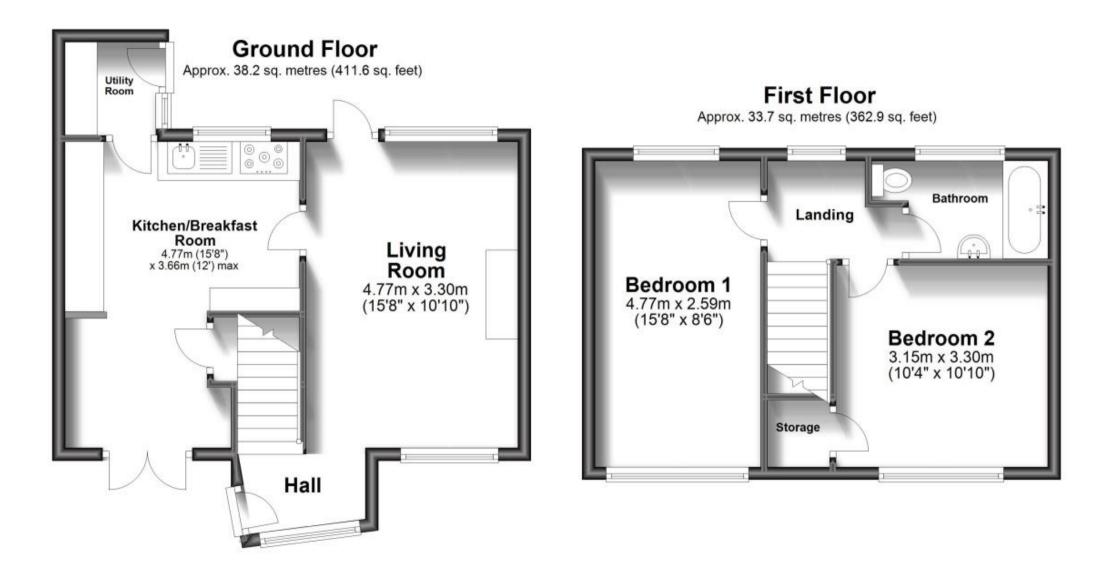

## Accommodation

Hall Lounge 15'8" x 10'10" Kitchen 15'8" x 12' Utility Room Landing Bedroom 1 15'8" x 8'8" Bathroom Bedroom 2 10'4" x 10'10" Garden

Total area: approx. 72.0 sq. metres (774.5 sq. feet)