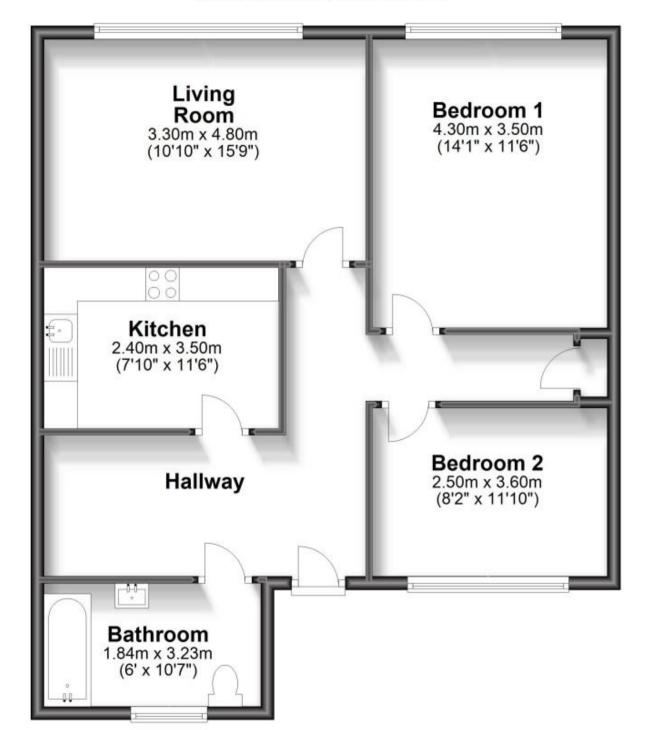

#### Accommodation

Living room 3.30m x 4.80m Bedroom 1 4.30m x 3.50m Bedroom 2 2.50m x 3.60m Kitchen 2.40m x 3.50m

Deposit required is £1,269.23 Horsham District - Council Tax Band Tax Band C

Renting a property is a big commitment and we recommend that you visit the local authority website and these websites which offer helpful information and advice about letting

# **Ground Floor**

Approx. 73.7 sq. metres (793.4 sq. feet)