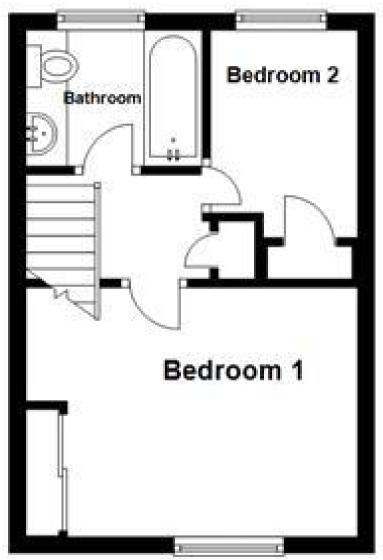

## Accommodation

Entrance Porch Lounge 13'02x13'11 Dining Area 6'05x10'08 Kitchen 8'11x6'01 Stairs & Landing Bedroom 1 10'04x11'00 Bedroom 2 6'01x9'11 Bathroom Garden Garage & Driveway