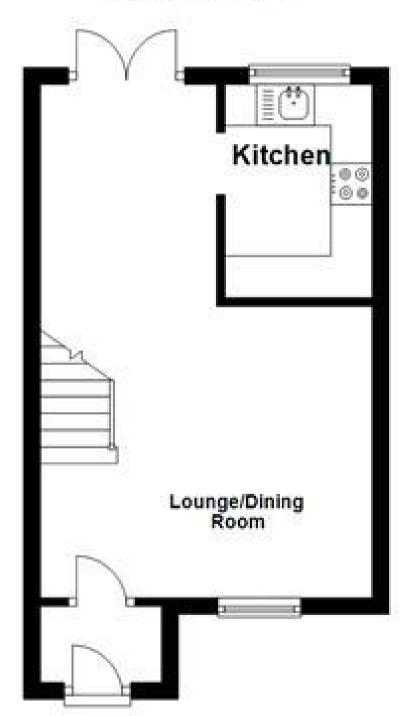

## Accommodation

Entrance Porch Lounge 13'02x13'11 Dining Area 6'05x10'08 Kitchen 8'11x6'01 Stairs & Landing Bedroom 1 10'04x11'00 Bedroom 2 6'01x9'11 Bathroom Garden Garage & Driveway

## **Ground Floor**