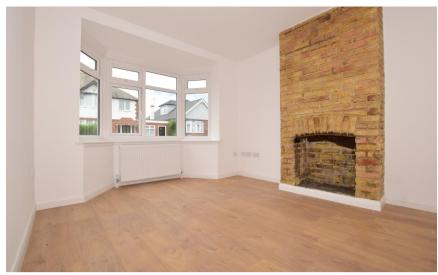

#### **Accommodation**

**Lounge** 3.22 x 3.12

Kitchen/Breakfast Room 5.60 x 3.19

**Utility Room** 3.12 x 1.92

Cloak Room 1.25 x 1.96

Bedroom 3.21 x 3.49

Bedroom 3.22 x 3.49+ **Bedroom** 1.99 x 2.37

**Bedroom** 3.48 x 3.25