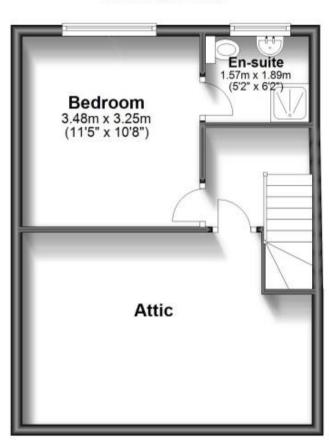

#### **Accommodation**

**Lounge** 3.22 x 3.12

Kitchen/Breakfast Room 5.60 x 3.19

**Utility Room** 3.12 x 1.92

Cloak Room 1.25 x 1.96

Bedroom 3.21 x 3.49

Bedroom 3.22 x 3.49+ **Bedroom** 1.99 x 2.37

**Bedroom** 3.48 x 3.25

En-Suite 1.89 x 1.57

## **Ground Floor**

First Floor

Second Floor