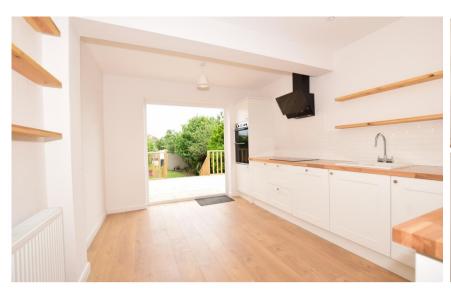

#### **Accommodation**

**Lounge** 3.22 x 3.12

Kitchen/Breakfast Room 5.60 x 3.19

**Utility Room** 3.12 x 1.92

Cloak Room 1.25 x 1.96

Bedroom 3.21 x 3.49

Bedroom 3.22 x 3.49+ **Bedroom** 1.99 x 2.37

**Bedroom** 3.48 x 3.25