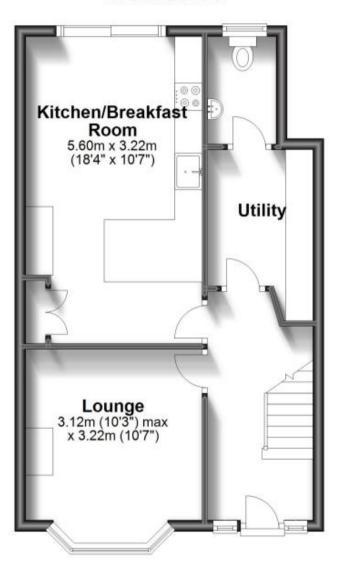

#### **Accommodation**

**Lounge** 3.22 x 3.12

Kitchen/Breakfast Room 5.60 x 3.19

**Utility Room** 3.12 x 1.92

Cloak Room 1.25 x 1.96

Bedroom 3.21 x 3.49

Bedroom 3.22 x 3.49+ **Bedroom** 1.99 x 2.37

**Bedroom** 3.48 x 3.25

## **Ground Floor**

First Floor

Second Floor