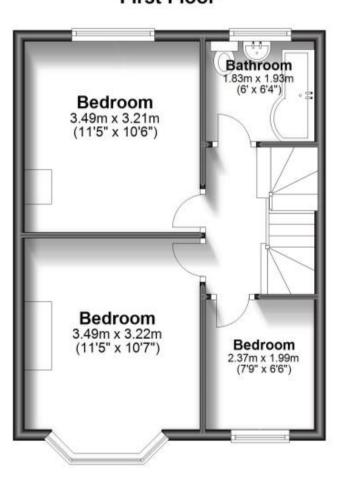

#### **Accommodation**

**Lounge** 3.22 x 3.12

Kitchen/Breakfast Room 5.60 x 3.19

**Utility Room** 3.12 x 1.92

Cloak Room 1.25 x 1.96

Bedroom 3.21 x 3.49

Bedroom 3.22 x 3.49+ **Bedroom** 1.99 x 2.37

**Bedroom** 3.48 x 3.25

## **Ground Floor**

First Floor

Second Floor