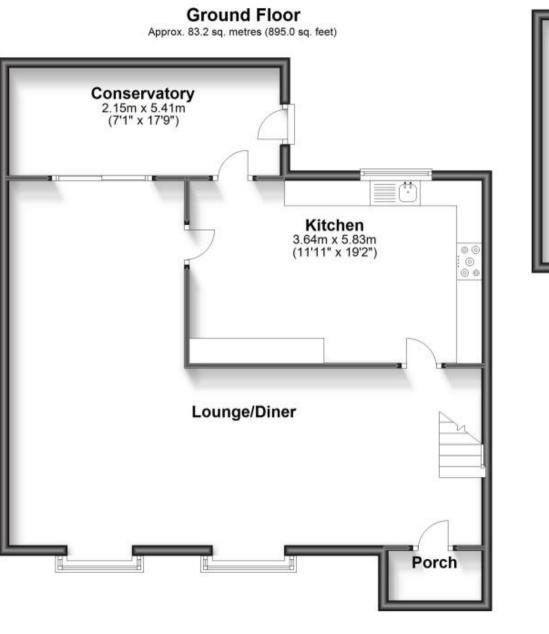

### Accommodation

Lounge 9.43x7.27 Kitchen 3.74x5.84 Conservatory 5.41x2.15 Bedroom One 4.84x3.49 Bedroom Two 3.89x2.76 Bedroom Three 3.24x2.36 Bedroom Four 4.57x3.90 Bathroom 1.70x2.33 Ensuite

First Floor Approx. 51.6 sq. metres (555.6 sq. feet)