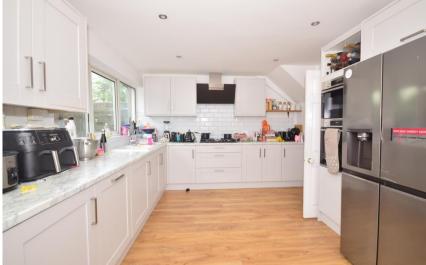

## **Main Features**

- SPACIOUS LOUNGE
- KITCHEN
- FOUR BEDROOMS
- BATHROOM
- GARDEN
- LARGE DRIVEWAY

Deposit required is £2,884.62 Sevenoaks District - Council Tax Band Tax Band E

Renting a property is a big commitment and we recommend that you visit the local authority website and these websites which offer helpful information and advice about letting

### Accommodation

Lounge 9.43x7.27 Kitchen 3.74x5.84 Conservatory 5.41x2.15 Bedroom One 4.84x3.49 Bedroom Two 3.89x2.76 Bedroom Three 3.24x2.36 Bedroom Four 4.57x3.90 Bathroom 1.70x2.33 Ensuite

First Floor Approx. 51.6 sq. metres (555.6 sq. feet)