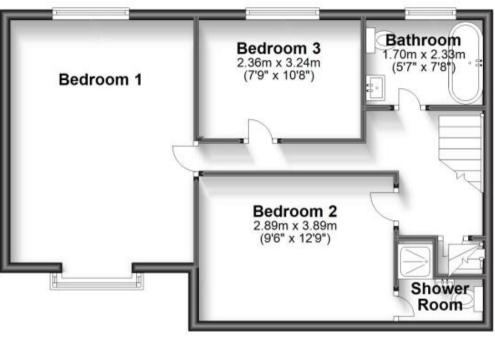

### Accommodation

Lounge 9.43x7.27 Kitchen 3.74x5.84 Conservatory 5.41x2.15 Bedroom One 4.84x3.49 Bedroom Two 3.89x2.76 Bedroom Three 3.24x2.36 Bedroom Four 4.57x3.90 Bathroom 1.70x2.33 Ensuite

First Floor Approx. 51.6 sq. metres (555.6 sq. feet)

Second Floor Approx. 17.8 sq. metres (191.8 sq. feet)

Bedroom 4 4.57m x 3.90m (15' x 12'10")