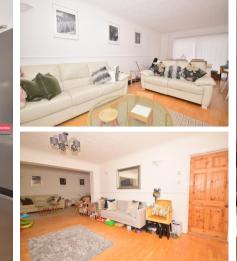

## **Main Features**

- SPACIOUS LOUNGE
- KITCHEN
- FOUR BEDROOMS
- BATHROOM
- GARDEN
- LARGE DRIVEWAY

Deposit required is £2,884.62 Sevenoaks District - Council Tax Band Tax Band E

Renting a property is a big commitment and we recommend that you visit the local authority website and these websites which offer helpful information and advice about letting

### Accommodation

Lounge 9.43x7.27 Kitchen 3.74x5.84 Conservatory 5.41x2.15 Bedroom One 4.84x3.49 Bedroom Two 3.89x2.76 Bedroom Three 3.24x2.36 Bedroom Four 4.57x3.90 Bathroom 1.70x2.33 Ensuite

First Floor Approx. 51.6 sq. metres (555.6 sq. feet)