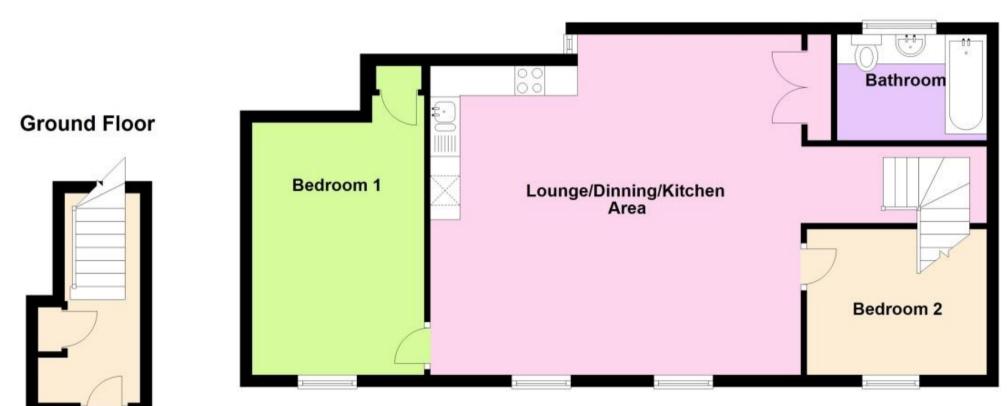

## Accommodation

Entrance Hallway Stairs & Landing Lounge/Dining/Kitchen Area 6.26x5.23 Bedroom 1 4.26x2.91 Bedroom 2 3.16x2.24 Bathroom 2.66x1.71 Off Road Parking

**First Floor**