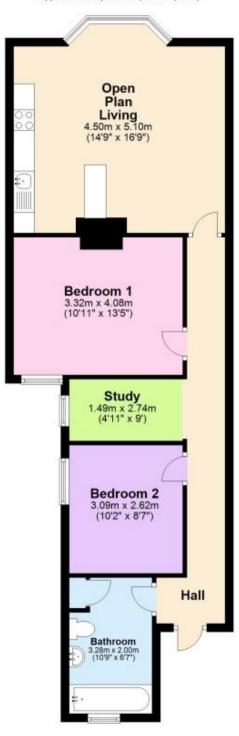

## **Accommodation**

Hallway

Study Area 2.74 x 1.49

Open Plan Living 5.09 x 4.5

Bedroom 1 4.08 x 3.32

**Bedroom 2** 3.09 x 2.62

Bathroom 3.28 x 2

## Call Bognor Regis 01243 860290 ■ cubittandwest.co.uk

First Floor Approx. 67.2 sq. metres (723.8 sq. feet)

Total area: approx. 67.2 sq. metres (723.8 sq. feet)