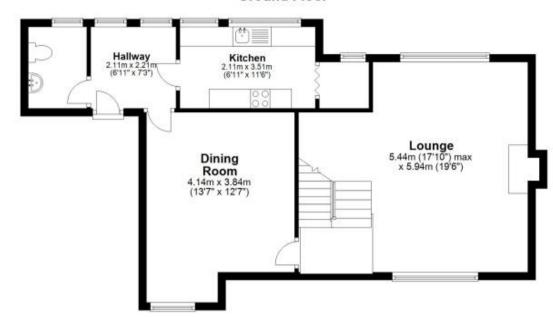

# **Main Features**

- Three Bedroom Apartment
- Set in 13 Acres
- Additional £150pcm for Hot Water and Heating
- Grade 2 Listed Home
- Available Now
- Huge Living Space



Deposit required is £2,134.62 Horsham District - Council Tax Band Tax Band D

Renting a property is a big commitment and we recommend that you visit the local authority website and these websites which offer helpful information and advice about letting

www.gov.uk/government/publications/how-to-rent

www.gov.uk/private-renting

www.cubittandwest.co.uk/renting/tenancy-fees-individuals/

www.gov.uk/green-deal-energy-saving-measures

## Call Horsham 01403 269988 ■ cubittandwest.co.uk

### Accommodation

Bedroom One

**Bedroom Two** 

**Bedroom Three** 

**Bathroom** 

Kitchen

Reception







### **Ground Floor**



# First Floor